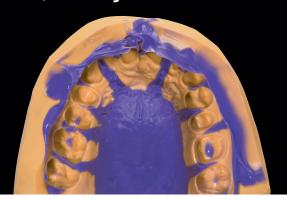

# Panasil® Putty Fast, Putty Soft and Putty

Panasil® Putty is a classic kneadable precision impression material available in a tub. Thanks to continuous refinement, you benefit from 35 years of experience, quality, and reliability.

### Precise while also very cost effective

- Dimensionally stable and outstanding price/ performance ratio.
- Extra high dynamic pressure for optimal flow.