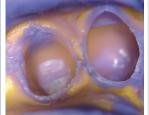

## Panasil® Putty Fast | short intraoral setting time

Two-step impressions

Foil impressions

### Panasil® Putty Soft | reduced final hardness

One-step putty-wash impressions

Two-step impressions

Foil impressions

Functional margin contouring

### Panasil® Putty I high dynamic pressure

Two-step impressions

Foil impressions

One-step putty-wash impressions

Functional margin contouring

highly recommended recommended

| Panasil®          | 900 mL <b>Normal pack</b> 1:1 1 x 450 mL catalyst paste, 1 x 450 mL base paste, 2 dispensing scoops | 3600 mL <b>Economy pack</b> 1:1 4 x 450 mL catalyst paste, 4 x 450 mL base paste, 2 dispensing scoops |
|-------------------|-----------------------------------------------------------------------------------------------------|-------------------------------------------------------------------------------------------------------|
| Putty <b>Fast</b> | REF 11141                                                                                           | REF 11143                                                                                             |
| Putty <b>Soft</b> | REF 11121                                                                                           | REF 11123                                                                                             |
| Putty             | REF 11101                                                                                           | REF 11103                                                                                             |