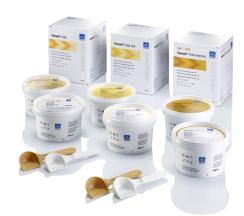

### Panasil® Putty I high dynamic pressure

Two-step impressions

Foil impressions

One-step putty-wash impressions

Functional margin contouring

highly recommended recommended

| Panasil®          | 900 mL <b>Normal pack</b> 1:1 1 x 450 mL catalyst paste, 1 x 450 mL base paste, 2 dispensing scoops | 3600 mL <b>Economy pack</b> 1:1 4 x 450 mL catalyst paste, 4 x 450 mL base paste, 2 dispensing scoops |
|-------------------|-----------------------------------------------------------------------------------------------------|-------------------------------------------------------------------------------------------------------|
| Putty <b>Fast</b> | REF 11141                                                                                           | REF 11143                                                                                             |
| Putty <b>Soft</b> | REF 11121                                                                                           | REF 11123                                                                                             |
| Putty             | REF 11101                                                                                           | REF 11103                                                                                             |