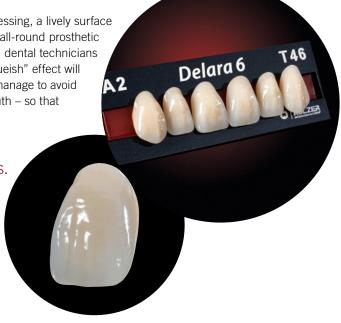

### The heartbeat of your practice

Our aesthetically beautiful new tooth line offers easy processing, a lively surface structure and great value for money. Delara is the perfect all-round prosthetic toothline for everyday use. Even when making corrections, dental technicians can rest assured that Delara's youthful aesthetics and "blueish" effect will not be lost. The teeth provide for lively transparency, yet manage to avoid the undesirable "greyish" effect that can occur in the mouth – so that

patients will appreciate their youthful appearance.

One prosthetic tooth line for all indications. With attractive performance-price ratio. That meets all modern demands.