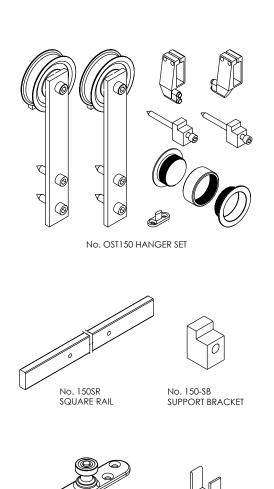

## Standard Packs

Packs include hangers, door stops, guide, handle, brackets and fixings

 Pack No.
 Finishes

 OST150
 Stainless Steel

 OST150 PR
 PVD Black

## **Hardware Specification**

**Track:** 150SR Material Stainless Steel

Standard lengths 2000mm, 2500mm, 3000mm and 4000mm Finishes Stainless Steel and PVD Black (except 4000mm)

Alternative Guides:

Stainless precision bearing 106E/94 Nylon spring loaded guide 108N/814

Channels:

Polypropylene 94P Black

Aluminium & Polypropylene 94PPA Mill or clear anodised

Aluminium 814A Aluminium Rail Mill or clear anodised Standard lengths 2000mm, 3000mm, 4000mm and 6000mm

Support Bracket:

Support bracket 150-SB or 150-SBPR

No. 106E/94

No. 94P