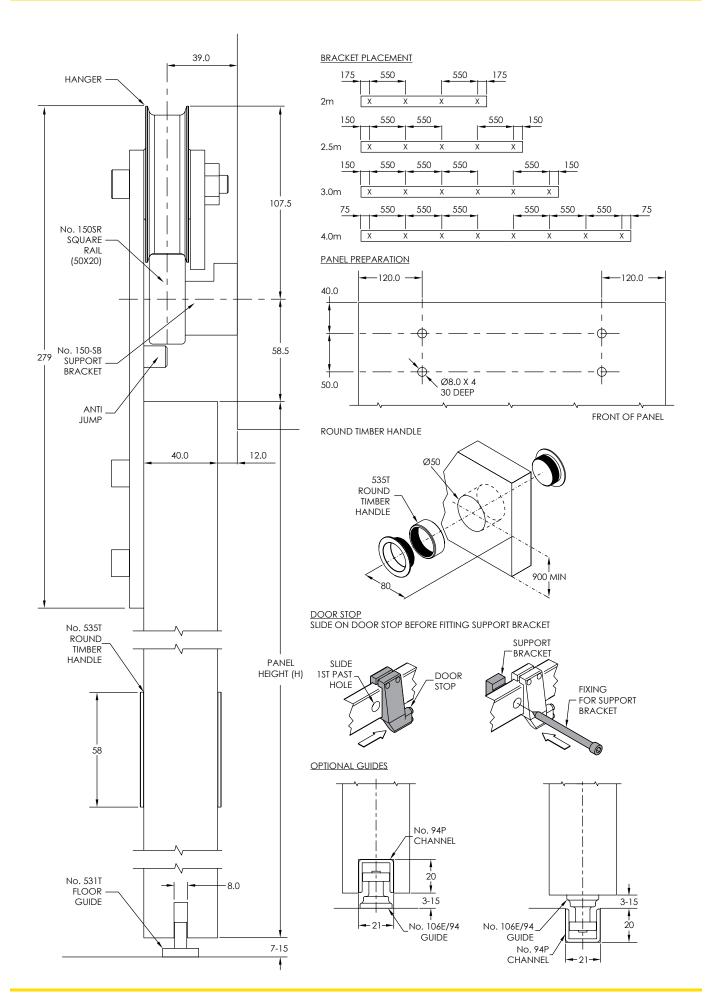

## **Panel Specification**

Track System: Open Square Rail Timber 150 For Individual Panels:

 Max Panel Height
 3000mm

 Max Panel Width
 2000mm

 Max Panel Weight
 150kg

 Panel Thickness
 35-44mm

## **Hardware Specification**

**Track:** 150SR Material Stainless Steel

Standard lengths 2000mm, 2500mm, 3000mm and 4000mm Finishes Stainless Steel and PVD Black (except 4000mm)

Alternative Guides:

Stainless precision bearing 106E/94 Nylon spring loaded guide 108N/814

Channels:

Polypropylene 94P Black

Aluminium & Polypropylene 94PPA Mill or clear anodised

Aluminium 814A Aluminium Rail Mill or clear anodised Standard lengths 2000mm, 3000mm, 4000mm and 6000mm

Support Bracket:

Support bracket 150-SB or 150-SBPR

No. 106E/94

No. 94P