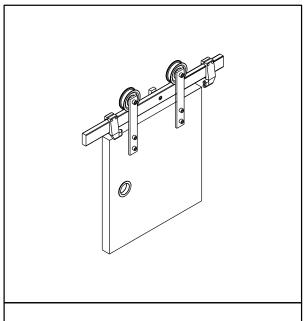

For Top Hung Straight Sliding Panels 150kg

## **Applications**

Brio's Open Square Rail Timber is an ideal internal system for residential and commercial applications of timber panels with exposed hangers and rail.

Open Square Rail Timber 150 hangers are 304 stainless steel with precision bearings

## **Panel Specification**

Track System: Open Square Rail Timber 150 For Individual Panels:

 Max Panel Height
 3000mm

 Max Panel Width
 2000mm

 Max Panel Weight
 150kg

 Panel Thickness
 35-44mm