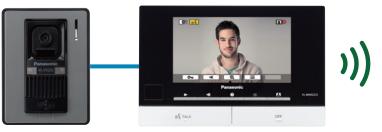

### 7-inch Screen, Colour LCD Monitor

Easy-to-see clear picture from the 7-inch wide colour LCD.

VL-SWD272