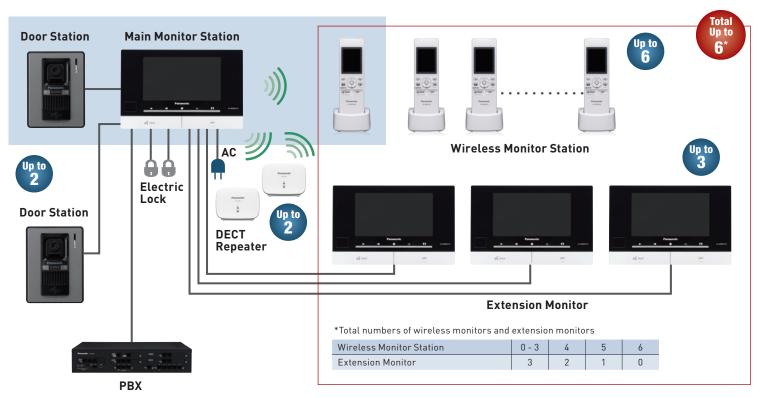

## Connection Overview

## Specifications

- Main monitor / Extension monitor 7-inch wide colour WVGA (800x480 pixels)
- With DECT wireless monitor 2.2-inch colour QVGA (320x240 pixels) Up to 2 repeaters connectable (sold separately)
- > View angle: Horizontally: Approx. 87° Vertically: Approx. 66°

- Up to 6 additional monitors connectable 7-inch extension monitor: up to 3 2.2-inch wireless monitor: up to 6
- > PBX can be connected
- $\succ$  Electric lock release support (Up to 2)
- Picture recording (Up to 50 visitors (up to 8 still images per visitor))  $\succ$
- > Night vision, Voice changer