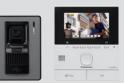

#### Lineup

Door Station x 1, Main Monitor x 1 (Wireless monitor is sold separately) Smartphone Connect Model

Door Station x 1, Main Monitor x 1

Wired Model VL-SF70

Door Station x 1, Monitor x 1

The actual product may vary slightly from photograph.All pictures of the LCD display are simulated.