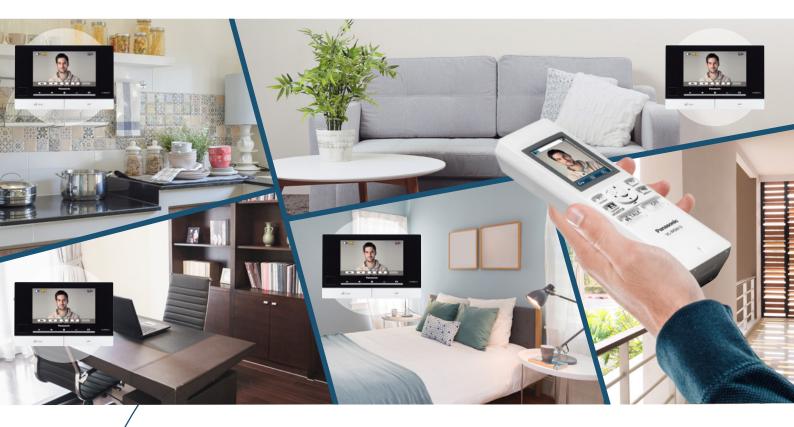

#### Highly Expandable

Freely add 7-inch wide extension monitors or wireless monitors. (up to 7 monitors in total)

#### Wireless Monitor with DECT Technology

Answer visitors anywhere in the house.