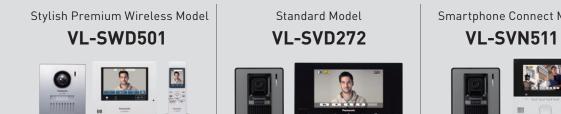

#### Lineup

Door Station x 1, Main Monitor x 1 (Wireless monitor is sold separately) Smartphone Connect Model

Door Station x 1, Main Monitor x 1

Wired Model VL-SF70

Door Station x 1, Monitor x 1

The actual product may vary slightly from photograph.All pictures of the LCD display are simulated.