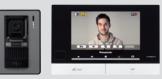

### 7-inch Screen, Colour LCD Monitor

Easy-to-see clear picture from the 7-inch wide colour LCD.

VL-SWD272