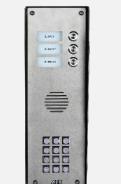

## **Multi-Button System**

NEW AES PRO APP, user friendly. With Installer and homeowner capabilities.

## **CELLCOM PRIME7 – Multi-Button**

Area code: EU (Europe) US (USA)

AU (Australia & NZ)

PRIME7-IBK2-EU

PRIME7-ISK2-EU

PRIME7-IBK3-EU

PRIME7-ISK3-EU

## PRIME7-IBK4-EU

PRIME7-ISK4-EU

Panels are available in all black with textured powder coated aluminium hood and gloss acrylic faceplate or full BS316 marine grade stainless steel. Both panels has white illuminated push button and keypad. Up to 4 call buttons (each button calling a different home owner).