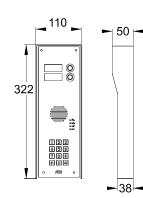

## PRIME7-IBK4-EU

PRIME7-ISK4-EU

Panels are available in all black with textured powder coated aluminium hood and gloss acrylic faceplate or full BS316 marine grade stainless steel. Both panels has white illuminated push button and keypad. Up to 4 call buttons (each button calling a different home owner).