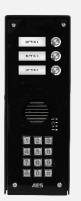

## **Multi-Button System**

NEW AES PRO APP, user friendly. With Installer and homeowner capabilities.

## **CELLCOM PRIME7 – Multi-Button**

Area code: EU (Europe) US (USA)

AU (Australia & NZ)

PRIME7-IBK2-EU

PRIME7-ISK2-EU

PRIME7-IBK3-EU

PRIME7-ISK3-EU

## PRIME7-IBK4-EU

PRIME7-ISK4-EU

Panels are available in all black with textured powder coated aluminium hood and gloss acrylic faceplate or full BS316 marine grade stainless steel. Both panels has white illuminated push button and keypad. Up to 4 call buttons (each button calling a different home owner).