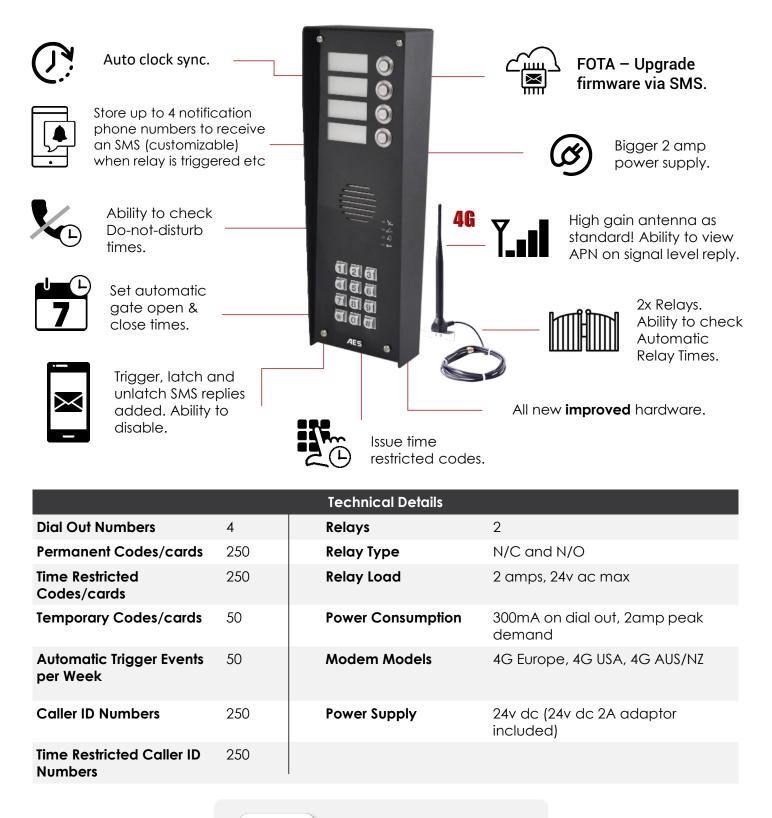

## **Multi-Button System**

NEW AES PRO APP, user friendly. With Installer and homeowner capabilities.

## **CELLCOM PRIME7 – Multi-Button**

Area code: EU (Europe) US (USA)

AU (Australia & NZ)

PRIME7-IBK2-EU

PRIME7-ISK2-EU

PRIME7-IBK3-EU

PRIME7-ISK3-EU

## PRIME7-IBK4-EU

PRIME7-ISK4-EU

Panels are available in all black with textured powder coated aluminium hood and gloss acrylic faceplate or full BS316 marine grade stainless steel. Both panels has white illuminated push button and keypad. Up to 4 call buttons (each button calling a different home owner).