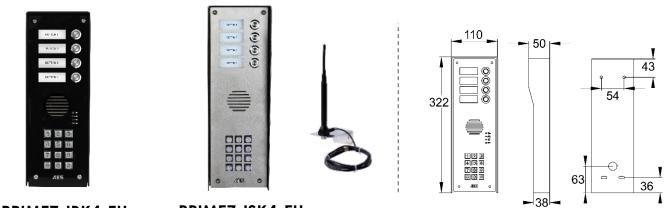

## **CELLCOM PRIME7 – Multi-Button**

Area code: EU (Europe) US (USA)

AU (Australia & NZ)

PRIME7-IBK2-EU

PRIME7-ISK2-EU

PRIME7-IBK3-EU

PRIME7-ISK3-EU

## PRIME7-IBK4-EU

PRIME7-ISK4-EU

Panels are available in all black with textured powder coated aluminium hood and gloss acrylic faceplate or full BS316 marine grade stainless steel. Both panels has white illuminated push button and keypad. Up to 4 call buttons (each button calling a different home owner).