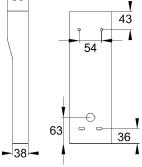

## PRIME7-IBK4-EU

PRIME7-ISK4-EU

Panels are available in all black with textured powder coated aluminium hood and gloss acrylic faceplate or full BS316 marine grade stainless steel. Both panels has white illuminated push button and keypad. Up to 4 call buttons (each button calling a different home owner).