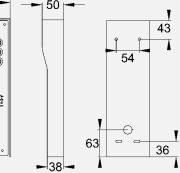

## PRIME7-IBK4-EU

PRIME7-ISK4-EU

Panels are available in all black with textured powder coated aluminium hood and gloss acrylic faceplate or full BS316 marine grade stainless steel. Both panels has white illuminated push button and keypad. Up to 4 call buttons (each button calling a different home owner).