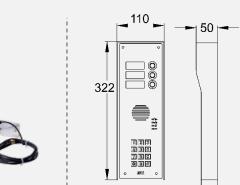

## PRIME7-IBK4-EU

PRIME7-ISK4-EU

Panels are available in all black with textured powder coated aluminium hood and gloss acrylic faceplate or full BS316 marine grade stainless steel. Both panels has white illuminated push button and keypad. Up to 4 call buttons (each button calling a different home owner).