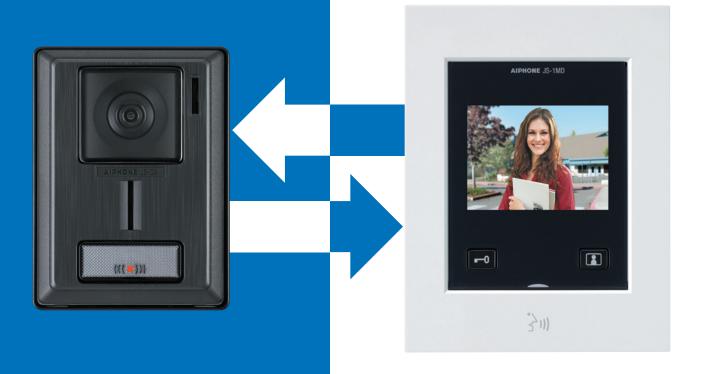

#### **DOOR RELEASE**

Allows you to release door entry and access control.

#### **SUB MASTER STATION**

Provides a second on-site location to answer calls from your video door station.