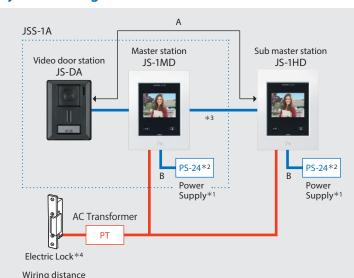

### **System Configuration**

| 9 |           |              |
|---|-----------|--------------|
|   | Ø 0.65 mm | Ø 0.8-1.2 mm |
| А | 50 m      | 100 m        |
| В | 5 m       | 10 m         |

- \*1 If the distance between the master station (or sub master station) and the power supply is within 10m using ø0.8mm cable, sharing of power supply is possible.
- \*2 PS-24: PS-2420, PS-2420S, PS-2420UL, PS-2420BF, PS-2420DM
- \*3 Master station and sub master station cannot intercommunicate.
- \*4 An EL-12S (12V AC, 0.125A, 12V DC, 0.2A) or equivalent part and a separate AC transformer (or power supply) are required. Door release contact: 24V AC/DC, 1A (Minimum contact: 100mV DC, 0.1mA) (N/O dry closure contact L, L).
  - \* Run separate cables for audio/video and door release.