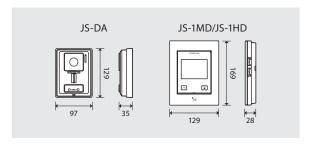

## **Specifications**

| Video door station (JS-DA)  |                                                |  |
|-----------------------------|------------------------------------------------|--|
| Power supply                | Supplied from master station                   |  |
| Camera                      | Complementary metal oxide semiconductor (CMOS) |  |
| Dimensions                  | 129 (H) × 97 (W) × 35 (D) mm                   |  |
| Weight                      | Approx. 200g                                   |  |
| Water/dust protection class | IP54                                           |  |

| Master station (JS-1MD), Sub master station (JS-1HD) |                                                |  |
|------------------------------------------------------|------------------------------------------------|--|
| Power supply                                         | 24V DC                                         |  |
| Display                                              | 3.5 inch TFT color LCD monitor                 |  |
| Dimensions                                           | 169 (H) × 129 (W) × 28 (D) mm                  |  |
| Weight                                               | Approx. 320g (JS-1MD)<br>Approx. 310g (JS-1HD) |  |

#### **Unit Dimensions**