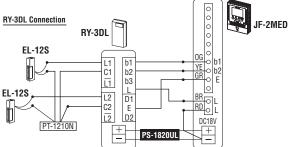

### **Master Station Features**

- Compact, attractive design complements most interiors
- · Hands-free or push-to-talk communication
- Leave up to 3 voice memos to be heard at the master station (approx. 15 seconds per memo)
- Pre-record up to 2 entrance messages to manually control from the master station, but to be heard at the door station (approx. 10 seconds per message)
- Single or selective door release with RY-3DL
- · Video monitoring
- Picture memory records up to 50 calls (JF-2MED only)
- · All Call to inside master and sub stations
- · Video out to DVR via supplied connector