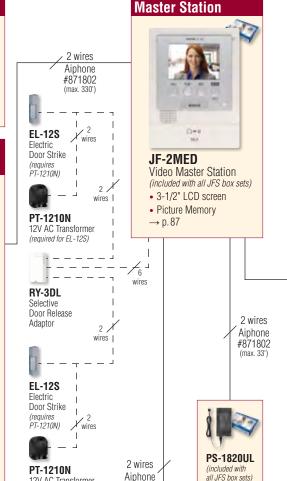

- $\rightarrow$  p. 87

Aiphone

#871802

18V DC, 2A

Power Supply → p. 111

12V AC Transformer

(required for EL-12S)

### **Master Station Features**

- Compact, attractive design complements most interiors
- · Hands-free or push-to-talk communication
- Leave up to 3 voice memos to be heard at the master station (approx. 15 seconds per memo)
- Pre-record up to 2 entrance messages to manually control from the master station, but to be heard at the door station (approx. 10 seconds per message)
- Single or selective door release with RY-3DL
- · Video monitoring
- Picture memory records up to 50 calls (JF-2MED only)
- · All Call to inside master and sub stations
- · Video out to DVR via supplied connector