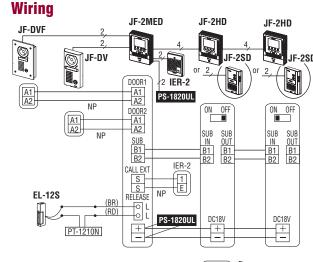

### **Master Station Features**

- Compact, attractive design complements most interiors
- · Hands-free or push-to-talk communication
- Leave up to 3 voice memos to be heard at the master station (approx. 15 seconds per memo)
- Pre-record up to 2 entrance messages to manually control from the master station, but to be heard at the door station (approx. 10 seconds per message)
- Single or selective door release with RY-3DL
- · Video monitoring
- Picture memory records up to 50 calls (JF-2MED only)
- · All Call to inside master and sub stations
- · Video out to DVR via supplied connector

### **System Features**

- Convenient box sets are complete with a master station, each with a different door station, and a power supply (1 more door station and up to 2 sub master stations can be added for a full 2 x 3 system)
- Quick and easy to install only 2 wires!
- Expandable to three inside and two door stations
- All video master station screens turn on when door station calls in