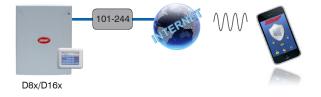

## Mobile Control for your D8x/D16x panels

**NESS iCOMMS** app for mobile control of your D8x/D16x control panel from home, office, anywhere in the world using your iPhone/iPad.

- Arm. Disarm
- View zone status
- Emergency alarms
- Control the panel outputs (D8x/D16x V7.8+)

## **REQUIREMENTS:**

D8x/D16x V5.6 or later (V7.8 or later to operate panel outputs). Optional 101-244 Ethernet adapter, 450-185 RS232 cable. iPhone/iPad not included. Search the Apple App Store for "Ness iComms".