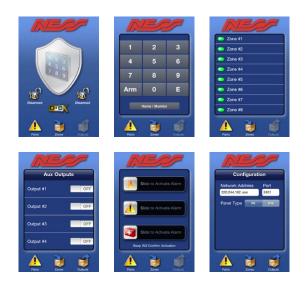

## Mobile Control for your D8x/D16x panels

**NESS iCOMMS** app for mobile control of your D8x/D16x control panel from home, office, anywhere in the world using your iPhone/iPad.

- Arm. Disarm
- View zone status
- Emergency alarms
- Control the panel outputs (D8x/D16x V7.8+)

## **REQUIREMENTS:**

D8x/D16x V5.6 or later (V7.8 or later to operate panel outputs). Optional 101-244 Ethernet adapter, 450-185 RS232 cable. iPhone/iPad not included. Search the Apple App Store for "Ness iComms".

iComms is a third party product which is endorsed by Ness without tech support.

Emergency alarms must be enabled in the control panel to be available in iComms.