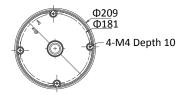

## **Parameters**

| Model      | DS-1271ZJ-DM30                           |
|------------|------------------------------------------|
| Parameters | Pendant Mounting Bracket for Dome Camera |
| Appearance | Hikvision White                          |
| Material   | Aluminum Alloy                           |
| Dimension  | Ф209×650mm                               |
| Weight     | 2050g                                    |