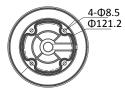

## **Parameters**

| Model      | DS-1271ZJ-DM30                           |
|------------|------------------------------------------|
| Parameters | Pendant Mounting Bracket for Dome Camera |
| Appearance | Hikvision White                          |
| Material   | Aluminum Alloy                           |
| Dimension  | Ф209×650mm                               |
| Weight     | 2050g                                    |