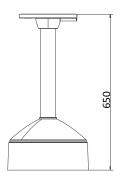

## **Dimension**

## **Parameters**

| Model      | DS-1271ZJ-DM30                           |
|------------|------------------------------------------|
| Parameters | Pendant Mounting Bracket for Dome Camera |
| Appearance | Hikvision White                          |
| Material   | Aluminum Alloy                           |
| Dimension  | Ф209×650mm                               |
| Weight     | 2050g                                    |