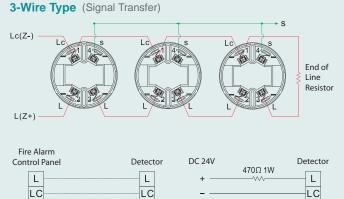

## **Design Characteristics**

- The standard detector is 2-wire or 3-wire. For 4-wire type just add one relay output module. Simple and easy module placement enables wider application and flexible stock control.
- Major advantage of using the compatible mounting base is to avoid wasting time selecting proper detectors for various purposes and be able to install the base quickly and continuously. Afterwards, just plug-in proper detector head to complete the project.
- Applies to model nos. Q01, Q05, Q06, AH-0621, 8011, AH-0715, 8016 and AH-0633.

## **Order information**

| Model      | Feature, Application                                 |
|------------|------------------------------------------------------|
| AHMB-061-2 | 2-wire Apply to fire alarm control panel             |
| AHMB-061-3 | 3-wire Auxiliary for remote indicating lamp          |
| AHMB-061-4 | 4-wire 12 ~ 24VDC, optional one set of relay output. |
|            | Apply to security systemetc.                         |
| 06MB-2     | Implanted-Type 2 wire                                |
| 06MB-3     | Implanted-Type 3 wire                                |
| 06MB-4     | Implanted-Type 4 wire                                |