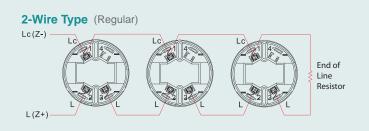

## **Order information**

| Model      | Feature, Application                                 |
|------------|------------------------------------------------------|
| AHMB-061-2 | 2-wire Apply to fire alarm control panel             |
| AHMB-061-3 | 3-wire Auxiliary for remote indicating lamp          |
| AHMB-061-4 | 4-wire 12 ~ 24VDC, optional one set of relay output. |
|            | Apply to security systemetc.                         |
| 06MB-2     | Implanted-Type 2 wire                                |
| 06MB-3     | Implanted-Type 3 wire                                |
| 06MB-4     | Implanted-Type 4 wire                                |