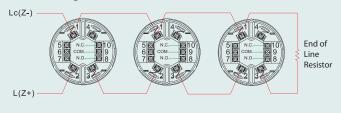

4-Wire Type (Relay Output) Contact Ratings 0.8A @30V DC 0.4A@125V AC

## **Order information**

| Model      | Feature, Application                                 |
|------------|------------------------------------------------------|
| AHMB-061-2 | 2-wire Apply to fire alarm control panel             |
| AHMB-061-3 | 3-wire Auxiliary for remote indicating lamp          |
| AHMB-061-4 | 4-wire 12 ~ 24VDC, optional one set of relay output. |
|            | Apply to security systemetc.                         |
| 06MB-2     | Implanted-Type 2 wire                                |
| 06MB-3     | Implanted-Type 3 wire                                |
| 06MB-4     | Implanted-Type 4 wire                                |