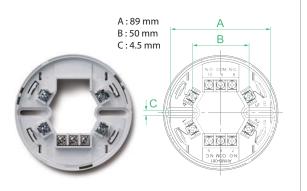

## AHMB-061 Mounting Base

## **Order information**

| Model      | Feature, Application                                 |
|------------|------------------------------------------------------|
| AHMB-061-2 | 2-wire Apply to fire alarm control panel             |
| AHMB-061-3 | 3-wire Auxiliary for remote indicating lamp          |
| AHMB-061-4 | 4-wire 12 ~ 24VDC, optional one set of relay output. |
|            | Apply to security systemetc.                         |
| 06MB-2     | Implanted-Type 2 wire                                |
| 06MB-3     | Implanted-Type 3 wire                                |
| 06MB-4     | Implanted-Type 4 wire                                |