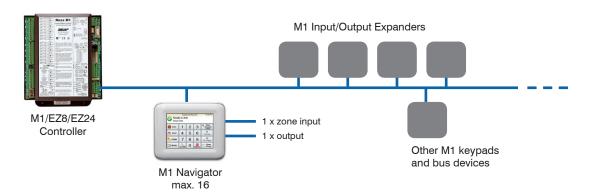

## **System Configuration**

Connection to an M1 or EZ8 panel is via the M1 RS485 bus, making it simple for new or retrofit installations.

M1 Navigator is a pleasure to use and makes an attractive addition to any M1 system.

### BENEFITS FOR THE INSTALLER

- Outstanding value!
- Graphical menu display for full home control
- Simple installation for installer on the fast M1 RS485 data bus.
- Synchronises data (Zone, lighting, Output & Tasks names) from the M1 to reduce installation time.
- 1 Zone input and 1 output onboard