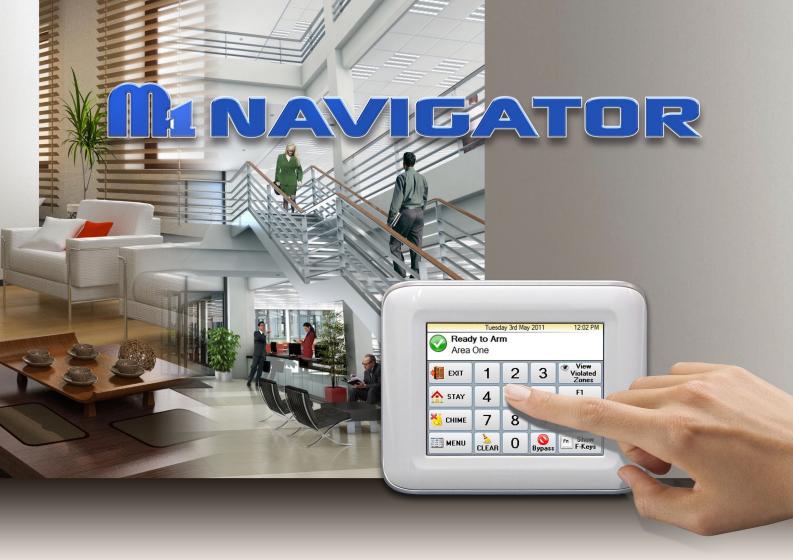

## **M1 Navigator Touch Screen Keypad**

M1 Navigator is a stylish touch screen keypad for use with M1 Control Systems.

M1 Navigator features a touch sensitive 3.5" LCD colour display with bright, easy to use graphic icons and softkeys which makes it simple to operate Security Zones, control Outputs, Lights, Automation Tasks and easily change custom settings.

Connection to an M1 or EZ8 panel is via the M1 RS485 bus, making it simple for new or retrofit installations.

M1 Navigator is a pleasure to use and makes an attractive addition to any M1 system.

#### BENEFITS FOR THE USER

- Outstanding value!
- Attractive 3.5" full colour display makes it easy to see and use.
- 6 customisable function keys,
- View status and Controls multiple Areas from one keypad.
- Never lose a business card again! Your installer can leave his details on the Installer Contact Screen.
- Fascias available in White, Black and Silver.