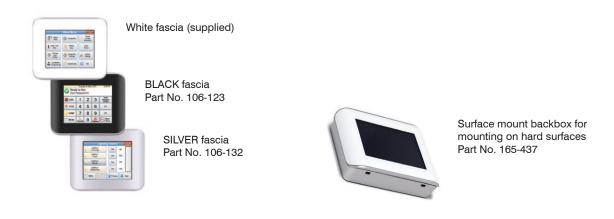

### **Optional Accessories**

#### BENEFITS FOR THE USER

- Outstanding value!
- Attractive 3.5" full colour display makes it easy to see and use.
- 6 customisable function keys,
- View status and Controls multiple Areas from one keypad.
- Never lose a business card again! Your installer can leave his details on the Installer Contact Screen.
- Fascias available in White, Black and Silver.