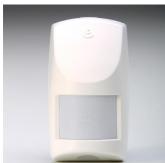

## QUANTUM PLUS PIR

Quantum Plus is a PIR featuring downward looking Creep Zones , extremely high RFI immunity, Sensitivity adjustments and Automatic Temperature Compensation.

With selectable Pulse Count, 15 metre range and a choice of additional lenses for curtain and long range coverage. Quantum Plus - for uncompromising performance in all environments and applications.

Dimensions: 129 x 70 x 58mm, Mounting height: 2–3m wall or corner, Detection zones: 20 dual element zones + 2 creep zones, Sensor: Dual element pyro-electric, Operating voltage: 9–15 VDC, Current draw: 15mA, R.F.I. Immunity: >15V/m @ 10-1000MHz, Relay output: Normally closed