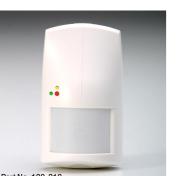

#### QUANTUM DUAL

Dual Technology 15 metre detector using both microwave and passive infrared (PIR) detection. This combination of technologies virtually eliminates false alarms but faithfully detects intruders.

The microwave detector has range control and the PIR section has selectable Range Control and Pulse Count adjustments. With Automatic Temperature Compensation and high RFI immunity.

Dimensions: 123 x 70 x 50mm, Mounting height: 2–3m wall or corner, Detection zones: 20 dual element zones + 2 creep zones, PIR Sensor: Dual element pyro-electric, Microwave source: Solid state 10.525 GHz, Operating voltage: 9–15 VDC, Current draw: 20mA, R.F.I. Immunity: >15V/m @ 10-1000MHz, Relay output: Normally closed