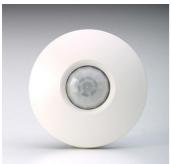

### QUANTUM 360 PIR

The Quantum 360 ceiling mount detector, for complete and reliable 360° coverage. Provides coverage of 8 metres when installed on a standard 2.4 metre ceiling. Using the latest S.M.D. technology incorporating the proven Quantum design with selectable Pulse Count and selectable Sensitivity.

Dimensions: 102mm diameter x 30mm, Mounting height: 2.4m ceiling recommended, Detection zones: 33 dual element zones, Sensor: Dual element pyro-electric, Operating voltage: 9–15 VDC, Current draw: 15mA, R.F.I. Immunity: >15V/m @ 10-1000MHz, Relay output: Normally closed