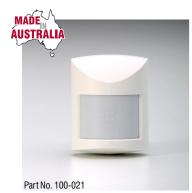

### QUANTUM PIR

15 Metre wide angle PIR designed by Ness using the latest S.M.D. technology and incorporating Pulse Count and Sensitivity adjustments. The Quantum<sup>™</sup> detector offers quality, performance and reliability at an unbeatable price. Curtain and long range lenses are also available.

Dimensions: 80 x 65 x 50mm, Mounting height: 2–3m wall or corner, Detection zones: 20 dual element zones, Sensor: Dual element pyro-electric, Operating voltage: 9–15 VDC, Current draw: 15mA, R.F.I. Immunity: >15V/m @ 10-1000MHz, Relay output: Normally closed