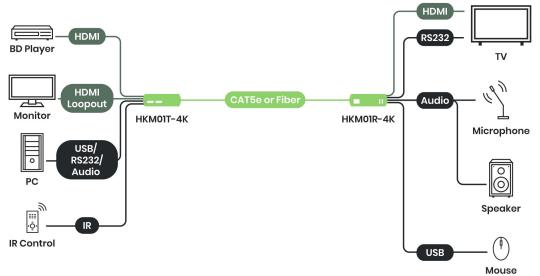

## xtendr\*

## Multi-extender over single Cat5e/6 or Fibre Extends 4K HDMI, KVM, RS232, IR, Audio & USB







Multi-extender over single Cat5e/6 or Fibre

- Extends up to 120m (single Cat5e), up to 140m (single Cat6) or up to 60km (single mode Fibre Optic).
- Supports up to 4K resolution @ 30Hz
- HDMI V1.4
- 4 port USB hub on receiver
- HDMI loop output
- SFP slot

## **Typical Application:**



## Specifications:

| ITEM NO.                   | XTR-KVM-T                                                          | XTR-KVM-R                     |
|----------------------------|--------------------------------------------------------------------|-------------------------------|
| Support                    |                                                                    |                               |
| Compliance                 | HDMI 1.4 , HDCP 1.4, USB 2.0/ 1.1/ 1.0                             |                               |
| Max. Video Resolution      | 4K@30Hz                                                            |                               |
| Max. Transmission Distance | 120M over CAT5e; 140M over CAT6; 60KM over single mode fiber optic |