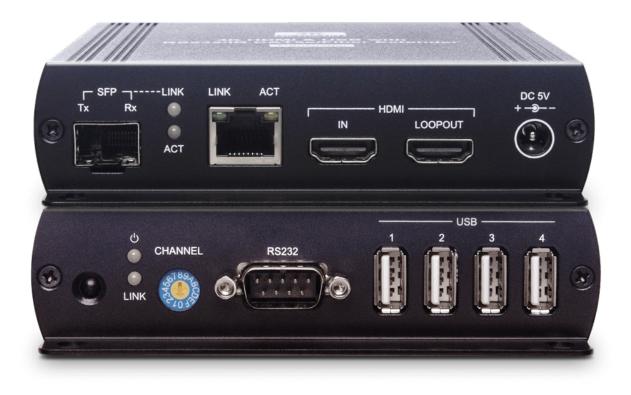

## Multi-extender over single Cat5e/6 or Fibre Extends 4K HDMI, KVM, RS232, IR, Audio & USB

Multi-extender over single Cat5e/6 or Fibre

- Extends up to 120m (single Cat5e), up to 140m (single Cat6) or up to 60km (single mode Fibre Optic).
- Supports up to 4K resolution @ 30Hz
- HDMI V1.4
- 4 port USB hub on receiver
- HDMI loop output
- SFP slot

## Specifications:

| ITEM NO.                   | XTR-KVM-T                                                          | XTR-KVM-R                     |
|----------------------------|--------------------------------------------------------------------|-------------------------------|
| Support                    |                                                                    |                               |
| Compliance                 | HDMI 1.4 , HDCP 1.4, USB 2.0/ 1.1/ 1.0                             |                               |
| Max. Video Resolution      | 4K@30Hz                                                            |                               |
| Max. Transmission Distance | 120M over CAT5e; 140M over CAT6; 60KM over single mode fiber optic |                               |
| Audio Format               | LPCM7.1@192KHZ                                                     |                               |
| RS232 Baud Rate            | 115200bps                                                          |                               |
| IR Support                 | 20-60Khz, ±45°, 5M                                                 | 20-60Khz , ±45°, 5M           |
| Ports & Interfaces         |                                                                    | •                             |
| Video Input                | 1 x HDMI Type A                                                    | 1 x RJ45, 1 x SFP             |
| Video Output               | 1 x RJ45, 1 x SFP                                                  | 1 x HDMI Type A               |
| Video Loop-out             | 1 х НDMI Туре А                                                    |                               |
| Analog Audio Input         | 1 x (3.5mm) Stereo Phone Jack                                      | 1 x (3.5mm) Mono Phone Jack   |
| Analog Audio Output        | 1 x (3.5mm) Stereo Phone Jack                                      | 1 x (3.5mm) Stereo Phone Jack |
| IR Receiver                |                                                                    | 1 x (3.5mm) Stereo Phone Jack |
| IR Emitter                 | 1 x (3.5mm) Stereo Phone Jack                                      |                               |
| RS232 Interface            | 1 x DB9 Female                                                     | 1 x DB9 Male                  |
| USB Interface              | 1 x USB Type B                                                     | 4 x USB Type A                |
| Power                      |                                                                    | •                             |
| Power Supply               | DC 5V 2A                                                           | DC 5V 2A                      |
| Power Consumption          | 1200mA                                                             | 400mA                         |
| Ambient Temperature        |                                                                    |                               |
| Operation                  | 0 to 55°C                                                          |                               |
| Storage                    | -20 to 85°C                                                        |                               |
| Humidity                   | Up to 95%                                                          |                               |
| Physical Characteristics   |                                                                    |                               |
| Dimensions                 | 125 x 140 x 30mm                                                   | 125 x 140 x 30mm              |
| Weight                     | 380g                                                               | 380g                          |