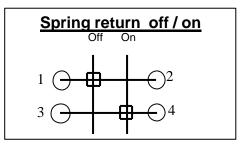

### **OVAL-instructions.**

# To install lock cylinder.

- 1. Fit drive cam provided to cylinder
- 2. Insert cylinder & seat cam
- 3. Insert insulated retaining pin provided

**NOTE:** The face cover can be glued down to protect screw fixings

### Maximum current ratings.

AC1 10 amp 440v DC1 10 amp 24v

Ensure that all terminals are tight
Wiring circuit

Maximum 2 x 1.5mm wires per terminal

### Caution:-

Only use insulated cylinder retainer provided Mains power must only be wired by a licensed electrician. ©copyright Lock It Well. design reg. Pending.



**LOCK IT WELL** 

#### OVAL 1 wiring cicuit



### OVAL 2 wiring circuit



## OVAL 3 wiring circuit



### OVAL 4 wiring circuit