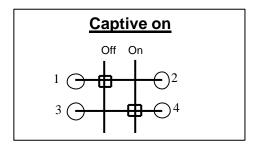

### **OVAL-instructions.**

# To install lock cylinder.

- 1. Fit drive cam provided to cylinder
- 2. Insert cylinder & seat cam
- 3. Insert insulated retaining pin provided

**NOTE:** The face cover can be glued down to protect screw fixings

### Maximum current ratings.

AC1 10 amp 440v DC1 10 amp 24v

Ensure that all terminals are tight
Wiring circuit

Maximum 2 x 1.5mm wires per terminal

### Caution:-

Only use insulated cylinder retainer provided Mains power must only be wired by a licensed electrician. ©copyright Lock It Well. design reg. Pending.



**LOCK IT WELL** 

#### OVAL 1 wiring cicuit



### OVAL 2 wiring circuit



## OVAL 3 wiring circuit



### OVAL 4 wiring circuit