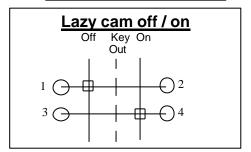

### **OVAL-instructions.**

# To install lock cylinder.

- 1. Fit drive cam provided to cylinder
- 2. Insert cylinder & seat cam
- 3. Insert insulated retaining pin provided

**NOTE:** The face cover can be glued down to protect screw fixings

### Maximum current ratings.

AC1 10 amp 440v DC1 10 amp 24v

Ensure that all terminals are tight
Wiring circuit

Maximum 2 x 1.5mm wires per terminal

### Caution:-

Only use insulated cylinder retainer provided Mains power must only be wired by a licensed electrician. ©copyright Lock It Well. design reg. Pending.



**LOCK IT WELL** 

#### OVAL 1 wiring cicuit



### OVAL 2 wiring circuit



## OVAL 3 wiring circuit



### OVAL 4 wiring circuit