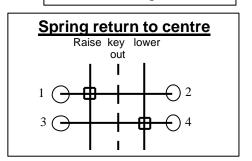

### **OVAL-instructions.**

# To install lock cylinder.

- 1. Fit drive cam provided to cylinder
- 2. Insert cylinder & seat cam
- 3. Insert insulated retaining pin provided

**NOTE:** The face cover can be glued down to protect screw fixings

### Maximum current ratings.

AC1 10 amp 440v DC1 10 amp 24v

Ensure that all terminals are tight
Wiring circuit

Maximum 2 x 1.5mm wires per terminal

### Caution:-

Only use insulated cylinder retainer provided Mains power must only be wired by a licensed electrician. ©copyright Lock It Well. design reg. Pending.



**LOCK IT WELL** 

#### OVAL 1 wiring cicuit



### OVAL 2 wiring circuit



## OVAL 3 wiring circuit



### OVAL 4 wiring circuit