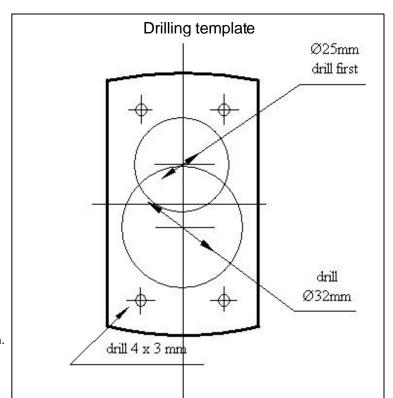

### **OVAL-instructions.**

# To install lock cylinder.

- 1. Fit drive cam provided to cylinder
- 2. Insert cylinder & seat cam
- 3. Insert insulated retaining pin provided

**NOTE:** The face cover can be glued down to protect screw fixings