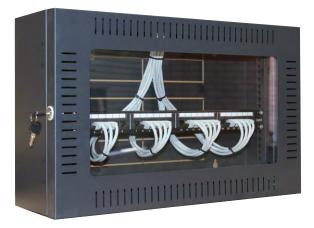

## **GSF Lockable Slim Cabinet** 6/12RU Patch Rack

## Features

- High density patch rack
- 19" mounting profile
- · Comes in a 6 & 12RU
- Glass Front Door
- · Compact, slimline and easy to conceal
- Cable entry top, rear and bottom
- · Can take upto 144 RJ 45 cables in the 6RU and 288 in the 12RU