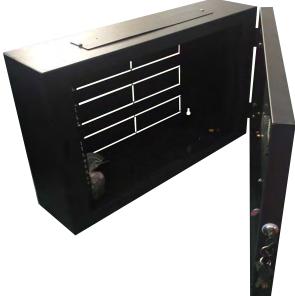

## **GSF Lockable Slim Cabinet** 6/12RU Patch Rack

## Features

- High density patch rack
- 19" mounting profile
- · Comes in a 6 & 12RU
- Glass Front Door
- · Compact, slimline and easy to conceal
- Cable entry top, rear and bottom
- · Can take upto 144 RJ 45 cables in the 6RU and 288 in the 12RU