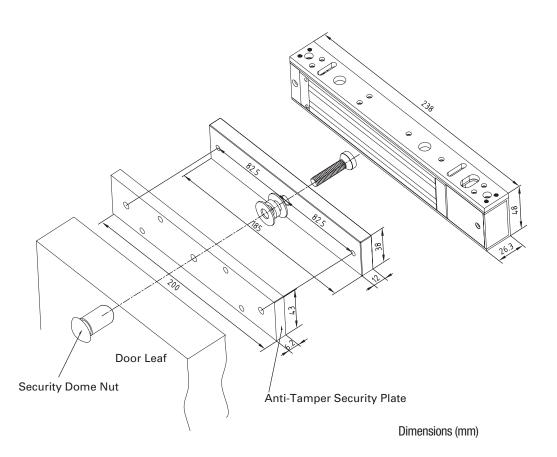

## PRODUCT DIMENSIONS

## THE MONITORED MAGNETIC LOCKS HAVE:

- A built-in Hall Effect Sensor for monitoring the lock/
  unlock status of the locking device
  (LSS Lock Status Sensor)
- A built-in reed switch contact for monitoring the open/closed status of the door
   (DSS – Door Status Sensor)
- Highly visible red/green LED Status Light
- Anti-Tamper-Fixing-Plate (monitored version only) to avoid hostile attacks targeted on the dome-nut-fixing bolt of the Armature Plate