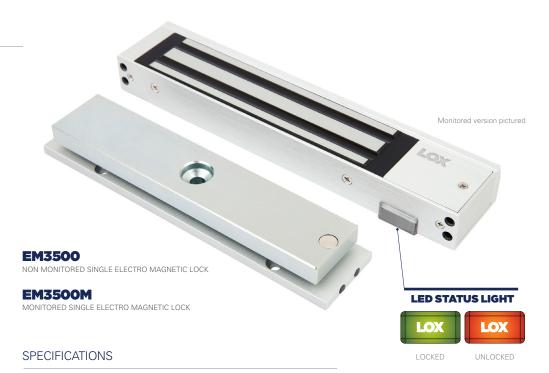

## **EM3500 SERIES**

Single Door Monitored & Non Monitored

### EM3500 DESCRIPTION

The **LOX EM3500** Series product line is a comprehensive Electro Magnetic Lock range with up to **280kg** holding force. It is one of the most reliable and most successful Electro Magnetic Locks in the Australian market.

## THE MONITORED MAGNETIC LOCKS HAVE:

- A built-in Hall Effect Sensor for monitoring the lock/
  unlock status of the locking device
  (LSS Lock Status Sensor)
- A built-in reed switch contact for monitoring the open/closed status of the door
   (DSS – Door Status Sensor)
- Highly visible red/green LED Status Light
- Anti-Tamper-Fixing-Plate (monitored version only) to avoid hostile attacks targeted on the dome-nut-fixing bolt of the Armature Plate

| EM3500           | SINGLE ELECTRO MAGNETIC LOCK NON MONITORED               |
|------------------|----------------------------------------------------------|
| EM3500M          | SINGLE ELECTRO MAGNETIC LOCK MONITORED                   |
| HOLDING STRENGTH | UP TO 280KG, TESTED TO 1 MILLION CYCLES                  |
| VOLTAGE/CURRENT  | DUAL VOLTAGE 12/24VDC 12VDC = 530mA 24VDC = 260mA        |
| APPROVALS        | UP TO 4 HOUR FIRE RATED TO A.S STANDARD, CE & C-TICK ( € |
| LSS MONITORING   | LSS LOCK STATUS SENSOR (HALL EFFECT)                     |
| DSS MONITORING   | DOOR STATUS SENSOR (REED SWITCH)                         |
| LED LIGHT STATUS | LED LIGHT STATUS INDICATES LOCKED OR UNLOCKED STATUS     |
| ENVIRONMENTAL    | OPERATIONAL TEMPERATURE RANGE - 20 DEG. C TO 60 DEG. C.  |