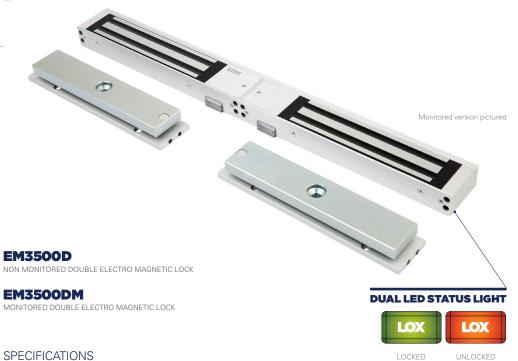

# **EM3500D SERIES**

Double Door Monitored & Non Monitored

## EM3500D DESCRIPTION

The **LOX EM3500D** Series product line is a comprehensive Electro Magnetic Lock range with up to **280kg** holding force. It is one of the most reliable and most successful Electro Magnetic Locks in the Australian market.

## THE MONITORED MAGNETIC LOCKS HAVE:

- A built-in Hall Effect Sensor for monitoring the lock/
  unlock status of the locking device
  (LSS Lock Status Sensor)
- A built-in reed switch contact for monitoring the open/closed status of the door
   (DSS – Door Status Sensor)
- Highly visible red/green LED Status Light
- Anti-Tamper-Fixing-Plate (monitored version only) to avoid hostile attacks targeted on the dome-nut-fixing bolt of the Armature Plate

| EM3500D          | DOUBLE ELECTRO MAGNETIC LOCK NON MONITORED                |
|------------------|-----------------------------------------------------------|
| EM3500DM         | DOUBLE ELECTRO MAGNETIC LOCK MONITORED                    |
| HOLDING STRENGTH | UP TO 280KG, TESTED TO 1 MILLION CYCLES                   |
| VOLTAGE/CURRENT  | DUAL VOLTAGE 12/24VDC 12VDC = 530mA X 2 24VDC = 260mA X 2 |
| APPROVALS        | UP TO 4 HOUR FIRE RATED TO A.S STANDARD, CE & C-TICK ( €  |
| LSS MONITORING   | LSS LOCK STATUS SENSOR (HALL EFFECT)                      |
| DSS MONITORING   | DOOR STATUS SENSOR (REED SWITCH)                          |
| LED LIGHT STATUS | LED LIGHT STATUS INDICATES LOCKED OR UNLOCKED STATUS      |
| ENVIRONMENTAL    | OPERATIONAL TEMPERATURE RANGE - 20 DEG. C TO 60 DEG. C.   |