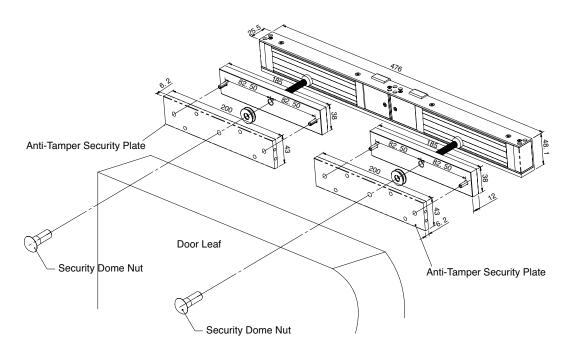

# **EM3500D SERIES**

Double Door Monitored & Non Monitored

## PRODUCT DIMENSIONS

Dimensions (mm)

## THE MONITORED MAGNETIC LOCKS HAVE:

- A built-in Hall Effect Sensor for monitoring the lock/
  unlock status of the locking device
  (LSS Lock Status Sensor)
- A built-in reed switch contact for monitoring the open/closed status of the door
   (DSS – Door Status Sensor)
- Highly visible red/green LED Status Light
- Anti-Tamper-Fixing-Plate (monitored version only) to avoid hostile attacks targeted on the dome-nut-fixing bolt of the Armature Plate