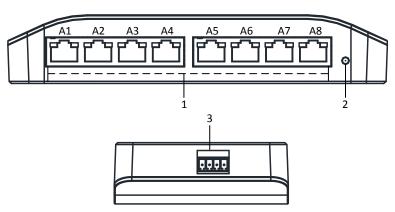

### **Physical Interfaces**

| Index | Description          |  |
|-------|----------------------|--|
| 1     | 8 RJ-45 Interfaces   |  |
| 2     | Power Indicator      |  |
| 3     | 24 VDC, Power Socket |  |

#### **Notes:**

- Interfaces (A1, A2, A3, A4, A5, and A6) are 6 adaptive 10/100 Mbps LAN interfaces supporting network cable powering.
- Interfaces (A7 and A8) are 2 adaptive 10/100 Mbps cascading LAN interfaces.