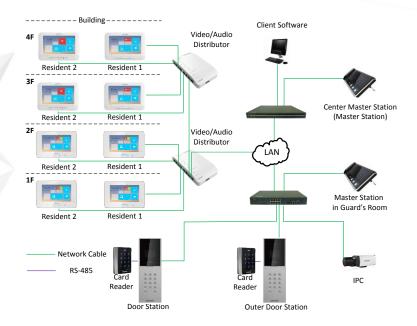

## DS-KAD606-P Video/Audio Distributor

### **Key Features**



- 8 RJ-45 interfaces, including 6 adaptive 10/100 Mbps LAN interfaces supporting network cable powering and 2 adaptive 10/100 Mbps cascading LAN interfaces
- Up to 8 distributors can be cascaded
- 6 adaptive 10/100 Mbps LAN interfaces supports providing 24 VDC for video intercom devices
- IEEE802.3, IEEE802.3u, IEEE802.3x
- Storing and forwarding function

### **Typical Application**







# **Specifications**

| Model                 |                           | DS-KAD606-P                                           |
|-----------------------|---------------------------|-------------------------------------------------------|
| Network<br>parameters | Interface number          | Eight 10/100 Mbps Interfaces                          |
|                       | Interface type            | RJ-45, Full/Half-Duplex, MDI/MDI-X Self-Adaptive      |
|                       | Standard                  | IEEE802.3, IEEE802.3u, IEEE802.3x                     |
|                       | Processing type           | Storing and Forwarding                                |
|                       | Flow control              | IEEE802.3x (Full-Duplex), Back Pressure (Half-Duplex) |
|