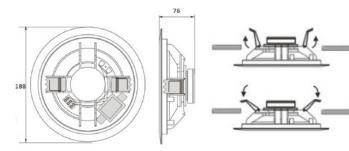

## **Specifications:**

| Model              | CSK-66H                                 |
|--------------------|-----------------------------------------|
| Description        | 6.5" Ceiling Speaker                    |
| Power Taps         | 6-3W                                    |
| Frequency Response | 100-15KHz                               |
| SPL (@1W/m)        | 93±3dB                                  |
| Speaker Unit       | 6.5" full range paper cone              |
| Cut-out Size       | Ø 165mm                                 |
| Dimension          | Ø 188×76mm                              |
| Material           | ABS enclosure and metal grille in white |
| Weight             | 0.7kg                                   |