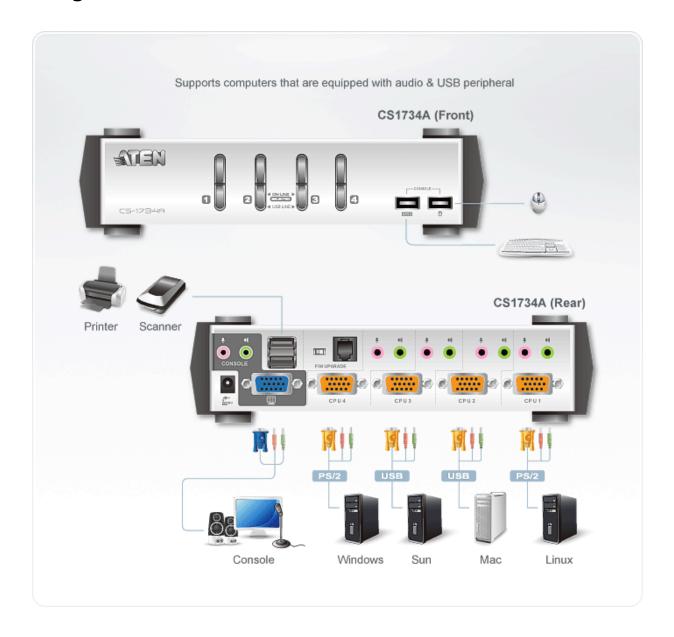

| Power Consumption             |                          |            | DC5V, 1.25W                         |
| Environment                   | Operating Temp.          |            | 0~50°C                              |
|                               | Storage Temp.            |            | -20~60°C                            |
|                               | Humidity                 |            | 0~80% RH, Non-densing               |
| Physical<br>Properties        | Housing                  |            | Metal                               |
|                               | Weight                   |            | 0.70 kg                             |
|                               | Dimensions ( L x W x H ) |            | 21.00 x 8.70 x 5.50 cm              |



## Diagram