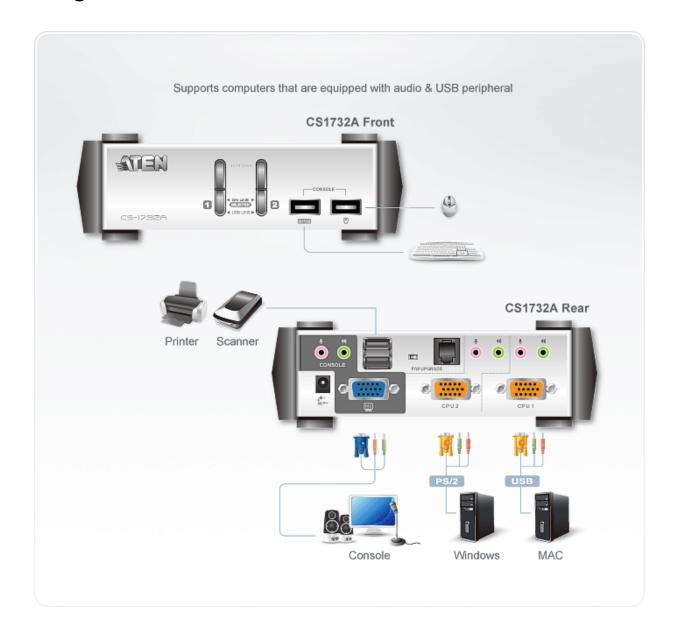

| Power Consumption             |                          |            | DC5V, 1.2W                          |
| Environment                   | Operating Temp.          |            | 0~50°C                              |
|                               | Storage Temp.            |            | -20~60°C                            |
|                               | Humidity                 |            | 0~80% RH, Non-densing               |
| Physical<br>Properties        | Housing                  |            | Metal                               |
|                               | Weight                   |            | 0.49 kg                             |
|                               | Dimensions ( L x W x H ) |            | 14.00 x 8.70 x 5.50 cm              |



## Diagram