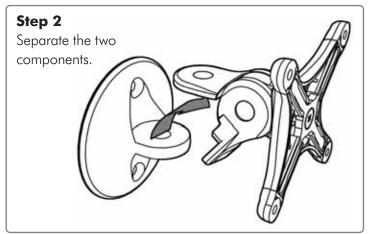

## Installation Instructions

## IMPORTANT: Ensure you have received all parts against the component checklist prior to installing. Wall Direct Assembly NOTE: When attaching the base to the wall, ensure that the mounting holes are vertically aligned.



Visidec Focus Wall Direct supports a maximum weight of 8kgs (17.5lbs)

## **TOOLS REQUIRED:**

- Power Drill
- 5.5mm (1/4") Drill Bit
- 8mm (5/16") Drill Bit
- Phillips Head Screwdriver

NOTE: This product is designed to support a flat panel monitor in a noninteractive environment. i.e. It should not be used in a situation where the display's position will be frequently changed.

## (A) Disassemble