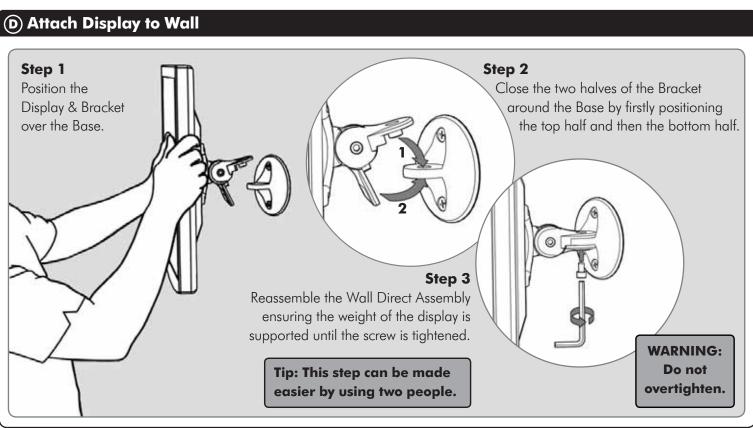

## IMPORTANT: Ensure you have received all parts against the component checklist prior to installing. Wall Direct Assembly NOTE: When attaching the base to the wall, ensure that the mounting holes are vertically aligned.