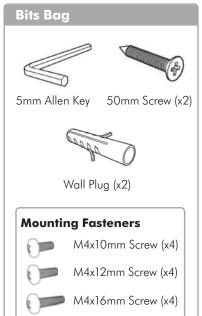

## IMPORTANT: Ensure you have received all parts against the component checklist prior to installing. Wall Direct Assembly NOTE: When attaching the base to the wall, ensure that the mounting holes are vertically aligned.

## **TOOLS REQUIRED:**

- Power Drill
- 5.5mm (1/4") Drill Bit
- 8mm (5/16") Drill Bit
- Phillips Head Screwdriver

NOTE: This product is designed to support a flat panel monitor in a noninteractive environment. i.e. It should not be used in a situation where the display's position will be frequently changed.