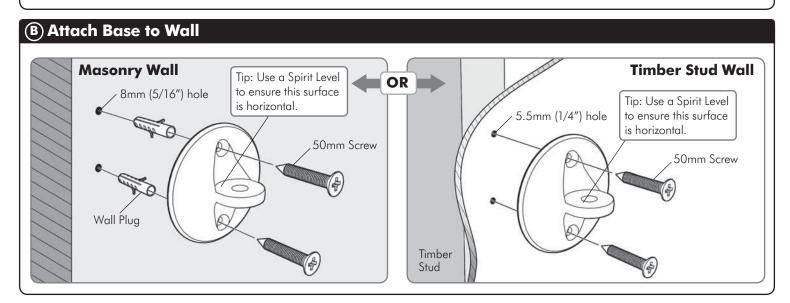

## IMPORTANT: Ensure you have received all parts against the component checklist prior to installing. Wall Direct Assembly NOTE: When attaching the base to the wall, ensure that the mounting holes are vertically aligned.

## **TOOLS REQUIRED:**

- Power Drill
- 5.5mm (1/4") Drill Bit
- 8mm (5/16") Drill Bit
- Phillips Head Screwdriver

NOTE: This product is designed to support a flat panel monitor in a noninteractive environment. i.e. It should not be used in a situation where the display's position will be frequently changed.