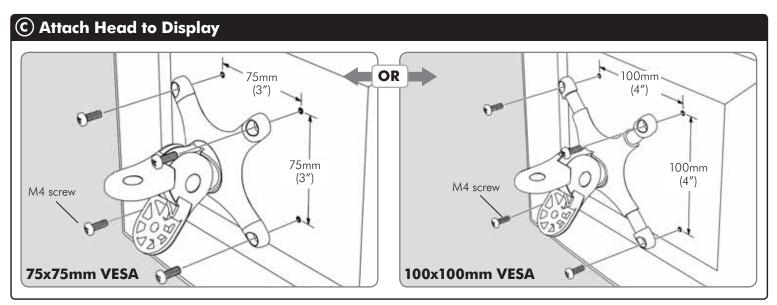

## IMPORTANT: Ensure you have received all parts against the component checklist prior to installing. Wall Direct Assembly NOTE: When attaching the base to the wall, ensure that the mounting holes are vertically aligned.