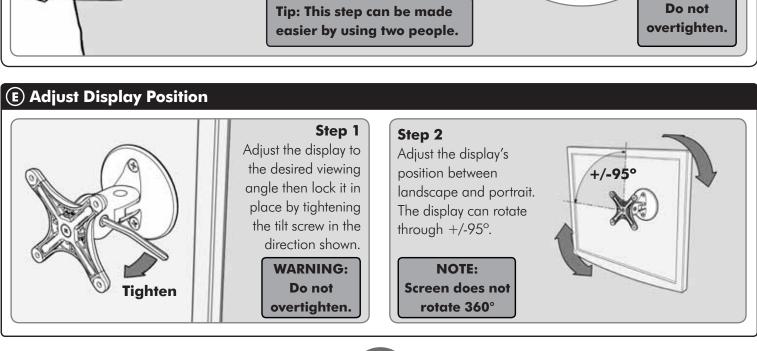

## IMPORTANT: Ensure you have received all parts against the component checklist prior to installing. Wall Direct Assembly NOTE: When attaching the base to the wall, ensure that the mounting holes are vertically aligned.