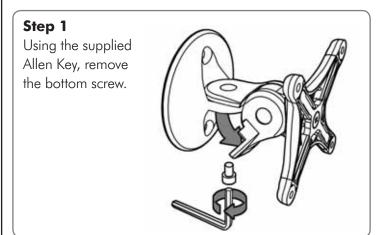

## Installation Instructions

## IMPORTANT: Ensure you have received all parts against the component checklist prior to installing. Wall Direct Assembly NOTE: When attaching the base to the wall, ensure that the mounting holes are vertically aligned.



Visidec Focus Wall Direct supports a maximum weight of 8kgs (17.5lbs)

## **TOOLS REQUIRED:**

- Power Drill
- 5.5mm (1/4") Drill Bit
- 8mm (5/16") Drill Bit
- Phillips Head Screwdriver

NOTE: This product is designed to support a flat panel monitor in a noninteractive environment. i.e. It should not be used in a situation where the display's position will be frequently changed.

## (A) Disassemble