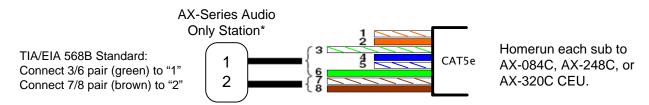

#### WIRING DIAGRAM:

\* AX series door stations include: AX-DM, IF-DA, IE-DC, IE-JA, IE-SS, IE-SSR

Use your preferred method for splicing cables to interface a standard 2-conductor cable run from the door station to the CAT-5 cable and RJ45 jack, required for connection to the CEU.