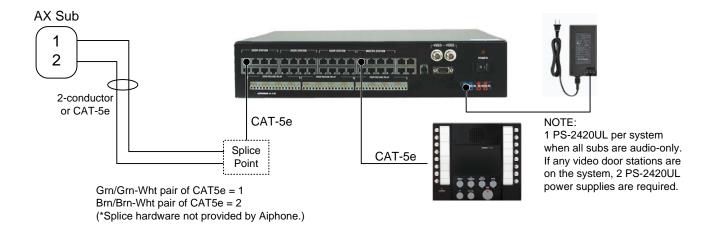

#### WIRING DIAGRAM:

\* AX series door stations include: AX-DM, IF-DA, IE-DC, IE-JA, IE-SS, IE-SSR

Use your preferred method for splicing cables to interface a standard 2-conductor cable run from the door station to the CAT-5 cable and RJ45 jack, required for connection to the CEU.

#### SPECIFICATIONS:

Power source: Power provided by AX CEU (AX-084C, AX-248C)

Wiring Distance: 980' using CAT-5e

Dimensions: AX-DM: 6-5/16" H x 1-11/16" W x 7/8" D

IF-DA: 5-1/8" H x 3-7/8" W x 1-1/8" D IE-DC: 5-5/16" H x 4" W x 1-11/16" D IE-JA: 4-½" H x 4-9/16" W x 2" D