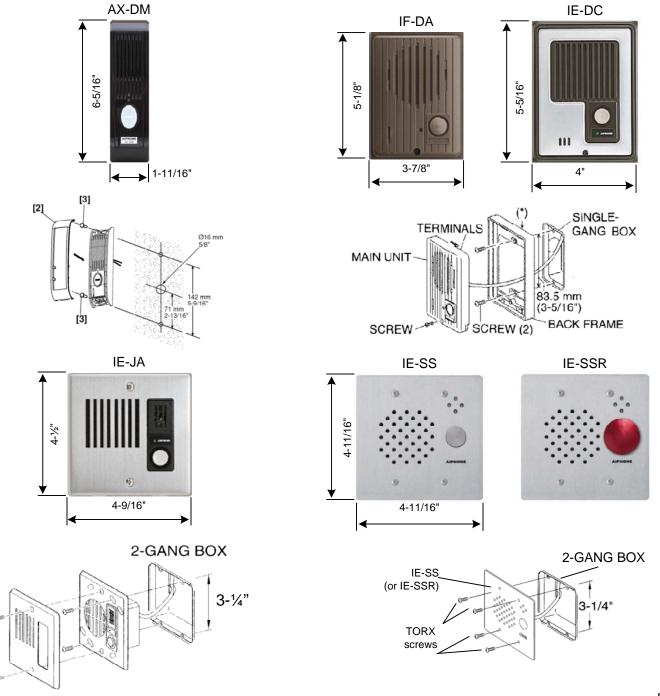

### - INSTRUCTIONS -

The AX-DM, IF-DA, IE-DC, IE-JA, IE-SS, and IE-SSR are exterior rated sub stations designed for use with the AX system. The AX-DM is a surface mount mullion mount door station. The IF-DA is surface mount and will mount to a single gang box or on any flat surface. The IE-JA, IE-SS, and IE-SSR door stations are flush mount and will mount into a standard 2 gang box or can be surface mounted using the SBX-2G.

#### **MOUNTING & INSTALLATION:**

#### SPECIFICATIONS:

Power source: Power provided by AX CEU (AX-084C, AX-248C)

Wiring Distance: 980' using CAT-5e

Dimensions: AX-DM: 6-5/16" H x 1-11/16" W x 7/8" D

IF-DA: 5-1/8" H x 3-7/8" W x 1-1/8" D IE-DC: 5-5/16" H x 4" W x 1-11/16" D IE-JA: 4-½" H x 4-9/16" W x 2" D

IE-SS/SSR: 4-11/16" H x 4-11/16" W x 2" D