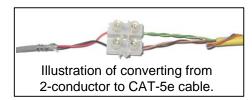

#### WIRING DIAGRAM:

\* AX series door stations include: AX-DM, IF-DA, IE-DC, IE-JA, IE-SS, IE-SSR

Use your preferred method for splicing cables to interface a standard 2-conductor cable run from the door station to the CAT-5 cable and RJ45 jack, required for connection to the CEU.