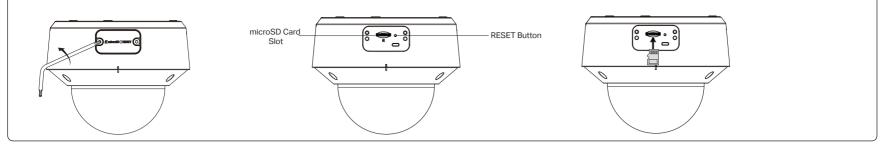

# Installation Guide

InSight Series Dome Network Camera

\*Images may differ from actual products. InSight S245ZI is used for demonstration in this guide.

©2024 TP-Link 7106511495 REV1.0.0



## 2. Mount Camera





## 3. Install microSD Card (Optional)



# 4. Connect Alarm/Audio Device (Optional)



# 5. Waterproof Cables (Optional)



## 6. Activate and Access Camera



### Usage Tips:

- Make sure your power supply matches your camera. The camera also supports PoE (802.3af/at). The power source should comply with Power Source Class 2 (PS2) or Limited Power Source (LPS) of IEC 62368-1.
- Make sure that the wall is strong enough to withstand 4 times the weight of the camera and mounting bracket.
- If you are uncertain or uncomfortable performing the installation, consult a qualified electrician. It is recommended to install it in a place that children cannot touch.

#### Safety Information

- Do not use any other chargers than those recommended.
- Do not use damaged charger or USB cable to charge the device.
- Do not attempt to disassemb