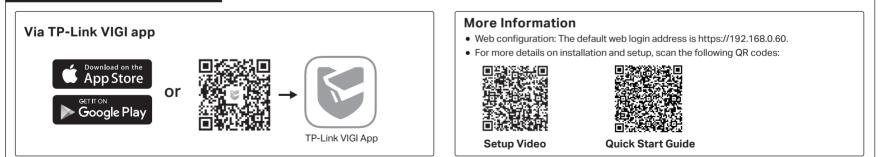

# Installation Guide

InSight Series Dome Network Camera

\*Images may differ from actual products. InSight S245ZI is used for demonstration in this guide.

©2024 TP-Link 7106511495 REV1.0.0



## 2. Mount Camera





## 3. Install microSD Card (Optional)



# 4. Connect Alarm/Audio Device (Optional)



# 5. Waterproof Cables (Optional)



## 6. Activate and Access Camera



### Usage Tips:

- Make sure your power supply matches your camera. The camera also supports PoE (802.3af/at). The power source should comply with Power Source Class 2 (PS2) or Limited Power Source (LPS) of IEC 62368-1.
- Make sure that the wall is strong enough to withstand 4 times the weight of the camera and mounting bracket.
- If you are uncertain or uncomfortable performing the installation, consult a qualified electrician. It is recommended to install it in a place that children cannot touch.

#### Safety Information

- Do not use any other chargers than those recommended.
- Do not use damaged charger or USB cable to charge the device.
- Do not attempt to disassemble, repair, or modify the device. If you need service, please contact us.
- Adapter shall be installed near the equipme