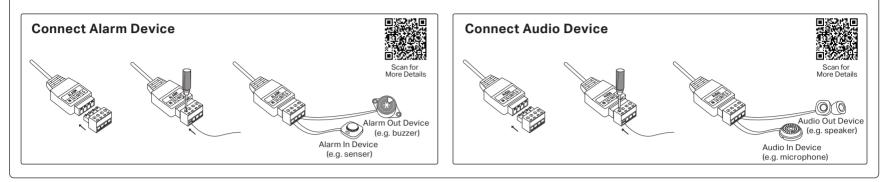

# Installation Guide

InSight Series Dome Network Camera

\*Images may differ from actual products. InSight S245ZI is used for demonstration in this guide.

©2024 TP-Link 7106511495 REV1.0.0



## 2. Mount Camera





## 3. Install microSD Card (Optional)



# 4. Connect Alarm/Audio Device (Optional)



# 5. Waterproof Cables (Optional)



## 6. Activate and Access Camera



### Usage Tips:

- Make sure your power supply matches your camera. The camera also supports PoE (802.3af/at). The power source should comply with Power Source Class 2 (PS2) or Limited Power Source (LPS) of IEC 62368-1.
- Make sure that the wall is strong enough to withstand 4 times the weight of the camera and mounting bracket.
- If you are uncertain or uncomfortable performing the installation, consult a qualified electrician. It is recommended to install it in a place that children cannot touch.

#### Safety Information

- Do not use any other chargers than those recommended.
- Do not use damaged charger or USB cable to charge the device.
- Do not attempt to disassemble, repair, or modify the device. If you need