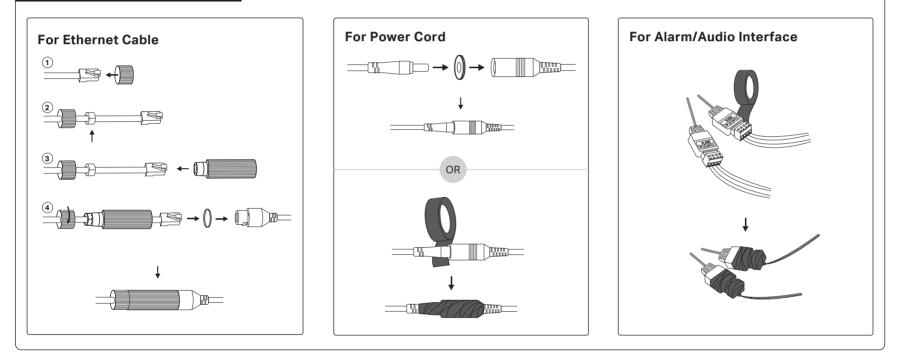

# Installation Guide

InSight Series Dome Network Camera

\*Images may differ from actual products. InSight S245ZI is used for demonstration in this guide.

©2024 TP-Link 7106511495 REV1.0.0



## 2. Mount Camera





## 3. Install microSD Card (Optional)



# 4. Connect Alarm/Audio Device (Optional)



# 5. Waterproof Cables (Optional)



## 6. Activate and Access Camera



### Usage Tips:

- Make sure your power supply matches your camera. The camera also supports PoE (802.3af/at). The power source should comply with Power Source Class 2 (PS2) or Limited Power Source (LPS) of IEC 62368-1.
- Make sure that the wall is strong enough to withstand 4 times the weight of the camera and mounting bracket.
- If you are uncertain or uncomfortable performing the installation, consult a qualified electrician. It is recommended to install it in a place that children cannot touch.

#### Safety Information

- Do not use any other chargers than those recommended.
- Do not use damaged charger or USB cable to charge the device.
- Do not attempt to disassemble, repair, or modify the device. If you need service, please contact us.
- Adapter