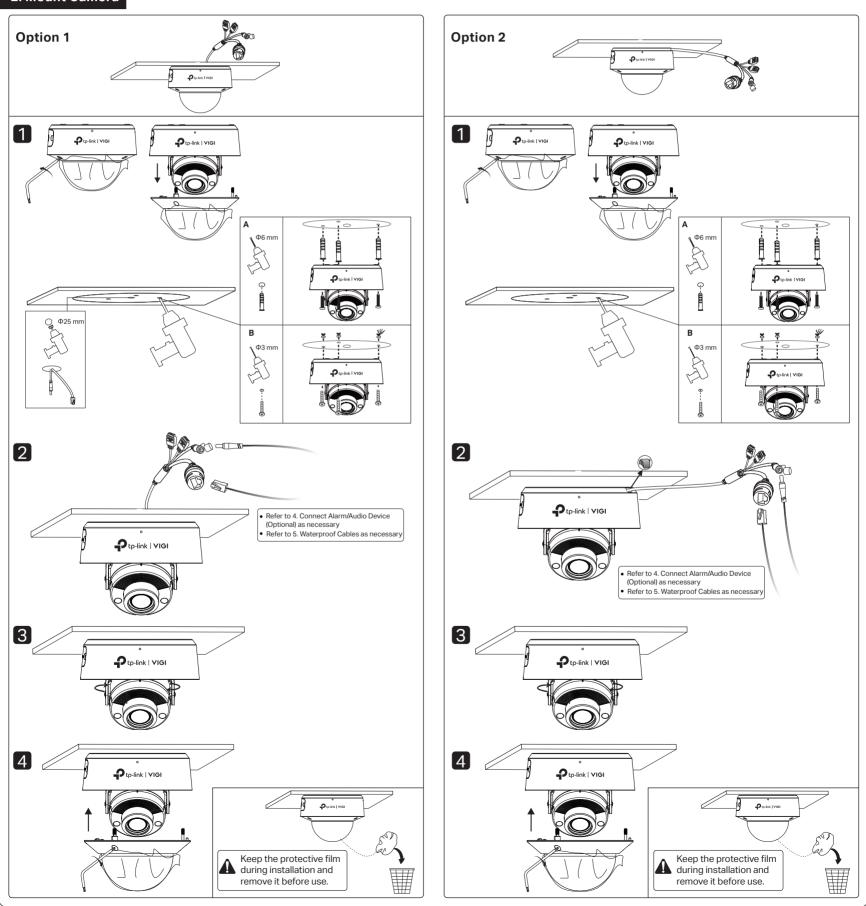

# Installation Guide

InSight Series Dome Network Camera

\*Images may differ from actual products. InSight S245ZI is used for demonstration in this guide.

©2024 TP-Link 7106511495 REV1.0.0



## 2. Mount Camera





## 3. Install microSD Card (Optional)



# 4. Connect Alarm/Audio Device (Optional)



# 5. Waterproof Cables (Optional)



## 6. Activate and Access Camera



### Usage Tips:

- Make sure your power supply matches your camera. The camera also supports PoE (802.3af/at). The power source should comply with Power Source Class 2 (PS2) or Limited Power Source (LPS) of IEC 62368-1.
- Make sure that the wall is strong enough to withstand 4 times the weight of the camera and mounting bracket.
- If you are uncertain or uncomfortable performing the installation, consult a qualified electrician. It is recommended to install it in a place that children cannot touch.

#### Safety Information

- Do not use any other chargers than those recommended.
- Do not use damaged charger or USB cable to charge