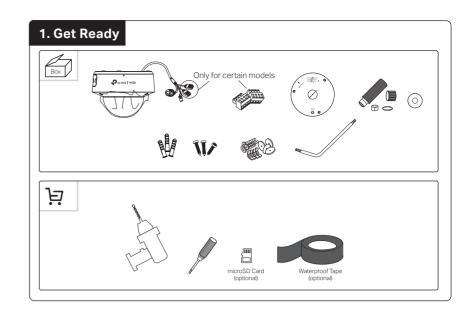

# Installation Guide

InSight Series Dome Network Camera

\*Images may differ from actual products. InSight S245ZI is used for demonstration in this guide.

©2024 TP-Link 7106511495 REV1.0.0