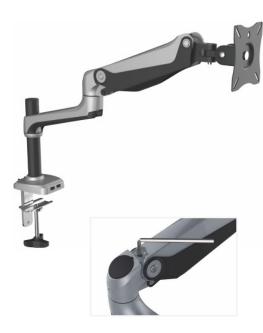

# **ULT-MB03DM-112**

## Gas assisted monitor bracket with Double Articulated arm

#### **Features:**

- · Desk mount monitor bracket
- Double Articulated arm
- Suits LCD monitors from 10"~ 27"
- -60° ~ +15° tilt
- 180° swivel
- 360° rotation
- Landscape or Portrait viewing
- Integrated cable management
- 2x Integrated USB ports
- 6.5kg holding force
- Desk clamp / bolt through mounting
- VESA mount: 75x75, 100x100