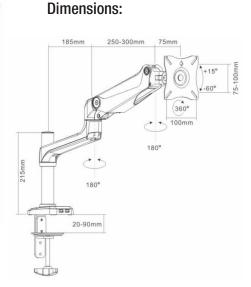

# Dimensions:

#### **Features:**

- · Desk mount monitor bracket
- Double Articulated arm
- Suits LCD monitors from 10"~ 27"
- -60° ~ +15° tilt
- 180° swivel
- 360° rotation
- Landscape or Portrait viewing
- Integrated cable management
- 2x Integrated USB ports
- 6.5kg holding force
- Desk clamp / bolt through mounting
- VESA mount: 75x75, 100x100