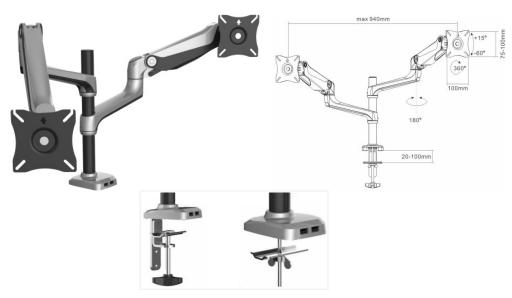

# **ULT-MB03DM-124**

### Gas assisted monitor bracket w/ Dual Double Articulated arms

#### **Features:**

- Desk mount monitor bracket
- Dual Double Articulated arm
- Suits 2x LCD monitors from 10"~ 27"
- -60° ~ +15° tilt
- 180° swivel
- 360° rotation
- · Landscape or Portrait viewing
- Integrated cable management
- 2x Integrated USB ports
- 6.5kg holding force per arm
- Desk clamp / bolt through mounting
- VESA mount: 75x75, 100x100