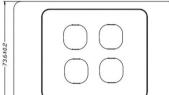

available on request subject to minimum order quantity.

Dimensions  $116(W) \times 75(H) \times 13(D)mm$ .

# **TECHNICAL SPECIFICATIONS**

| CATEGORY        | VALUE                                |
|-----------------|--------------------------------------|
| Plate Thickness | 12.9mm                               |
| Mounting Centre | 84mm                                 |
| Plate Size      | 73.6mm (W) x 117mm (H)               |
| Colours         | White                                |
| Orientation     | Available in vertical and horizontal |
| Compliance      | AS/NZ 3133                           |



# DATAMASTER Australian Flush Plates P4600WHL P4601WHL P4602WHL

P4600WHI, P4601WHI, P4602WHI, P4603WHI, P4604WHI, P4605WHI, P4606WHI

#### P4601WHI





P4602WHI





# P4603WHI







-117±0.3

**P4604WHI** 



#### P4605WHI





# **P4606WHI**





# **DATAMASTER** Australian Flush Plates

P4600WHI, P4601WHI, P4602WHI, P4603WHI, P4604WHI, P4605WHI, P4606WHI

**AVAILABLE MODELS**