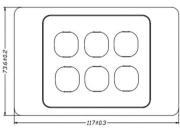

ons  $116(W) \times 75(H) \times 13(D)mm$ .

# **TECHNICAL SPECIFICATIONS**

| CATEGORY        | VALUE                                |
|-----------------|--------------------------------------|
| Plate Thickness | 12.9mm                               |
| Mounting Centre | 84mm                                 |
| Plate Size      | 73.6mm (W) x 117mm (H)               |
| Colours         | White                                |
| Orientation     | Available in vertical and horizontal |
| Compliance      | AS/NZ 3133                           |



# DATAMASTER Australian Flush Plates P4600WHL P4601WHL P4602WHL

P4600WHI, P4601WHI, P4602WHI, P4603WHI, P4604WHI, P4605WHI, P4606WHI

#### P4601WHI





P4602WHI





# P4603WHI







-117±0.3

**P4604WHI** 



#### P4605WHI





# **P4606WHI**





# **DATAMASTER** Australian Flush Plates

P4600WHI, P4601WHI, P4602WHI, P4603WHI, P4604WHI, P4605WHI, P4606WHI

**AVAILABLE MODELS**