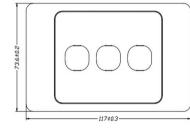

urs available on request subject to minimum order quantity.

Dimensions  $116(W) \times 75(H) \times 13(D)mm$ .

# **TECHNICAL SPECIFICATIONS**

| CATEGORY        | VALUE                                |
|-----------------|--------------------------------------|
| Plate Thickness | 12.9mm                               |
| Mounting Centre | 84mm                                 |
| Plate Size      | 73.6mm (W) x 117mm (H)               |
| Colours         | White                                |
| Orientation     | Available in vertical and horizontal |
| Compliance      | AS/NZ 3133                           |



# DATAMASTER Australian Flush Plates P4600WHL P4601WHL P4602WHL

P4600WHI, P4601WHI, P4602WHI, P4603WHI, P4604WHI, P4605WHI, P4606WHI

#### P4601WHI





P4602WHI





# P4603WHI







-117±0.3

**P4604WHI** 



#### P4605WHI





# **P4606WHI**





# **DATAMASTER** Australian Flush Plates

P4600WHI, P4601WHI, P4602WHI, P4603WHI, P4604WHI, P4605WHI, P4606WHI

**AVAILABLE MODELS**