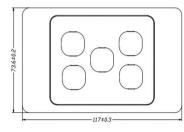

r quantity.

Dimensions  $116(W) \times 75(H) \times 13(D)mm$ .

# **TECHNICAL SPECIFICATIONS**

| CATEGORY        | VALUE                                |
|-----------------|--------------------------------------|
| Plate Thickness | 12.9mm                               |
| Mounting Centre | 84mm                                 |
| Plate Size      | 73.6mm (W) x 117mm (H)               |
| Colours         | White                                |
| Orientation     | Available in vertical and horizontal |
| Compliance      | AS/NZ 3133                           |



# DATAMASTER Australian Flush Plates P4600WHL P4601WHL P4602WHL

P4600WHI, P4601WHI, P4602WHI, P4603WHI, P4604WHI, P4605WHI, P4606WHI

#### P4601WHI





P4602WHI





# P4603WHI







-117±0.3

**P4604WHI** 



#### P4605WHI





# **P4606WHI**





# **DATAMASTER** Australian Flush Plates

P4600WHI, P4601WHI, P4602WHI, P4603WHI, P4604WHI, P4605WHI, P4606WHI

**AVAILABLE MODELS**