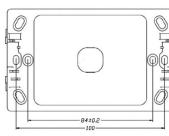

# **TECHNICAL SPECIFICATIONS**

| CATEGORY        | VALUE                                |
|-----------------|--------------------------------------|
| Plate Thickness | 12.9mm                               |
| Mounting Centre | 84mm                                 |
| Plate Size      | 73.6mm (W) x 117mm (H)               |
| Colours         | White                                |
| Orientation     | Available in vertical and horizontal |
| Compliance      | AS/NZ 3133                           |

Supplied unloaded without jacks, packed in individual Datamaster® zip-top bags inside carton of 10.

Standard colour is white, other colours available on request subject to minimum order quantity.

Dimensions  $116(W) \times 75(H) \times 13(D)mm$ .