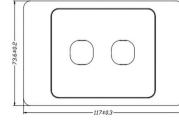

# **TECHNICAL SPECIFICATIONS**

| CATEGORY        | VALUE                                |
|-----------------|--------------------------------------|
| Plate Thickness | 12.9mm                               |
| Mounting Centre | 84mm                                 |
| Plate Size      | 73.6mm (W) x 117mm (H)               |
| Colours         | White                                |
| Orientation     | Available in vertical and horizontal |
| Compliance      | AS/NZ 3133                           |

# P4603WHI

-117±0.3

**P4604WHI** 