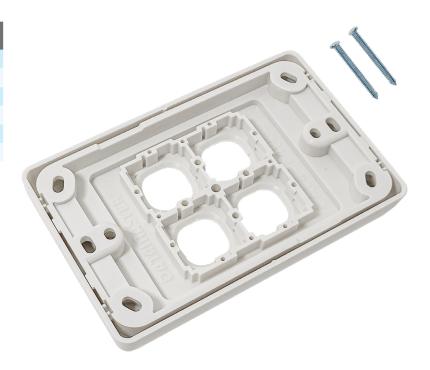

The 2-piece design has a separate back plate and cover, allowing cover to be removed for painting etc.

Fits standard Australian electrical switch plate installation hardware and screw centres, making it perfect for easy flush installation on gyprock or fibro cavity walls.

Supplied unloaded without jacks, packed in individual Datamaster® zip-top bags inside carton of 10.

Standard colour is white, other colours available on request subject to minimum order quantity.

Dimensions  $116(W) \times 75(H) \times 13(D)mm$ .