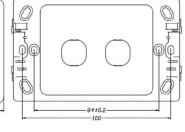

te, other colours available on request subject to minimum order quantity.

Dimensions  $116(W) \times 75(H) \times 13(D)mm$ .

# **TECHNICAL SPECIFICATIONS**

| CATEGORY        | VALUE                                |
|-----------------|--------------------------------------|
| Plate Thickness | 12.9mm                               |
| Mounting Centre | 84mm                                 |
| Plate Size      | 73.6mm (W) x 117mm (H)               |
| Colours         | White                                |
| Orientation     | Available in vertical and horizontal |
| Compliance      | AS/NZ 3133                           |



# DATAMASTER Australian Flush Plates P4600WHL P4601WHL P4602WHL

P4600WHI, P4601WHI, P4602WHI, P4603WHI, P4604WHI, P4605WHI, P4606WHI

#### P4601WHI





P4602WHI





# P4603WHI







-117±0.3

**P4604WHI** 



#### P4605WHI





# **P4606WHI**





# **DATAMASTER** Australian Flush Plates

P4600WHI, P4601WHI, P4602WHI, P4603WHI, P4604WHI, P4605WHI, P4606WHI

**AVAILABLE MODELS**