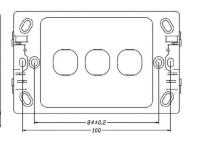

s available on request subject to minimum order quantity.

Dimensions  $116(W) \times 75(H) \times 13(D)mm$ .

# **TECHNICAL SPECIFICATIONS**

| CATEGORY        | VALUE                                |
|-----------------|--------------------------------------|
| Plate Thickness | 12.9mm                               |
| Mounting Centre | 84mm                                 |
| Plate Size      | 73.6mm (W) x 117mm (H)               |
| Colours         | White                                |
| Orientation     | Available in vertical and horizontal |
| Compliance      | AS/NZ 3133                           |



# DATAMASTER Australian Flush Plates P4600WHL P4601WHL P4602WHL

P4600WHI, P4601WHI, P4602WHI, P4603WHI, P4604WHI, P4605WHI, P4606WHI

#### P4601WHI





P4602WHI





# P4603WHI







-117±0.3

**P4604WHI** 



#### P4605WHI





# **P4606WHI**





# **DATAMASTER** Australian Flush Plates

P4600WHI, P4601WHI, P4602WHI, P4603WHI, P4604WHI, P4605WHI, P4606WHI

**AVAILABLE MODELS**