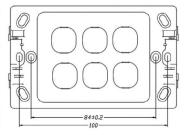

s  $116(W) \times 75(H) \times 13(D)mm$ .

# **TECHNICAL SPECIFICATIONS**

| CATEGORY        | VALUE                                |
|-----------------|--------------------------------------|
| Plate Thickness | 12.9mm                               |
| Mounting Centre | 84mm                                 |
| Plate Size      | 73.6mm (W) x 117mm (H)               |
| Colours         | White                                |
| Orientation     | Available in vertical and horizontal |
| Compliance      | AS/NZ 3133                           |



# DATAMASTER Australian Flush Plates P4600WHL P4601WHL P4602WHL

P4600WHI, P4601WHI, P4602WHI, P4603WHI, P4604WHI, P4605WHI, P4606WHI

#### P4601WHI





P4602WHI





# P4603WHI







-117±0.3

**P4604WHI** 



#### P4605WHI





# **P4606WHI**





# **DATAMASTER** Australian Flush Plates

P4600WHI, P4601WHI, P4602WHI, P4603WHI, P4604WHI, P4605WHI, P4606WHI

**AVAILABLE MODELS**