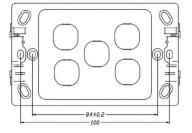

quantity.

Dimensions  $116(W) \times 75(H) \times 13(D)mm$ .

# **TECHNICAL SPECIFICATIONS**

| CATEGORY        | VALUE                                |
|-----------------|--------------------------------------|
| Plate Thickness | 12.9mm                               |
| Mounting Centre | 84mm                                 |
| Plate Size      | 73.6mm (W) x 117mm (H)               |
| Colours         | White                                |
| Orientation     | Available in vertical and horizontal |
| Compliance      | AS/NZ 3133                           |



# DATAMASTER Australian Flush Plates P4600WHL P4601WHL P4602WHL

P4600WHI, P4601WHI, P4602WHI, P4603WHI, P4604WHI, P4605WHI, P4606WHI

#### P4601WHI





P4602WHI





# P4603WHI







-117±0.3

**P4604WHI** 



#### P4605WHI





# **P4606WHI**





# **DATAMASTER** Australian Flush Plates

P4600WHI, P4601WHI, P4602WHI, P4603WHI, P4604WHI, P4605WHI, P4606WHI

**AVAILABLE MODELS**