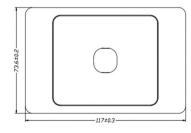

# **TECHNICAL SPECIFICATIONS**

| CATEGORY        | VALUE                                |
|-----------------|--------------------------------------|
| Plate Thickness | 12.9mm                               |
| Mounting Centre | 84mm                                 |
| Plate Size      | 73.6mm (W) x 117mm (H)               |
| Colours         | White                                |
| Orientation     | Available in vertical and horizontal |
| Compliance      | AS/NZ 3133                           |

#### P4601WHI

P4602WHI