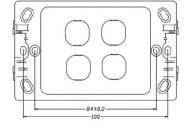

t to minimum order quantity.

Dimensions  $116(W) \times 75(H) \times 13(D)mm$ .

# **TECHNICAL SPECIFICATIONS**

| CATEGORY        | VALUE                                |
|-----------------|--------------------------------------|
| Plate Thickness | 12.9mm                               |
| Mounting Centre | 84mm                                 |
| Plate Size      | 73.6mm (W) x 117mm (H)               |
| Colours         | White                                |
| Orientation     | Available in vertical and horizontal |
| Compliance      | AS/NZ 3133                           |



# DATAMASTER Australian Flush Plates P4600WHL P4601WHL P4602WHL

P4600WHI, P4601WHI, P4602WHI, P4603WHI, P4604WHI, P4605WHI, P4606WHI

#### P4601WHI





P4602WHI





# P4603WHI







-117±0.3

**P4604WHI** 



#### P4605WHI





# **P4606WHI**





# **DATAMASTER** Australian Flush Plates

P4600WHI, P4601WHI, P4602WHI, P4603WHI, P4604WHI, P4605WHI, P4606WHI

**AVAILABLE MODELS**