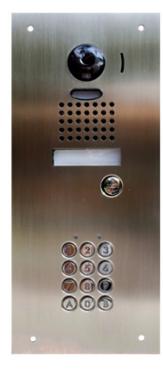

## **JKPDVFKPS**

| Technical Data                              |                     |
|---------------------------------------------|---------------------|
| STAINLESS RATING                            | 316 MARINE GRADE    |
| VIDEO STATION                               | JKDVF OR JODVF      |
| ACCESS CONTROL                              | AIPHONE AC10 KEYPAD |
| DIMENSIONS (mm)                             | 315 (H) x 140 (W)   |
| Use GF3B backing box for embedding 44mm (D) |                     |

Note: Intercom, keypad & back box sold separately

High quality 316 marine grade stainless steel flush mounted panel. Designed to combine the Aiphone AC series keypad and the JK or JO series flush mounted intercom entry station. The GF3B backing box can be used to help embed this when flush mounting this item. Intercom, keypad and backing box sold separately.

## JKPDVFKPS

FLUSH COMBINATION PANEL TO SUIT JO OR JK INTERCOM ENTRY AND AIPHONE KEYPAD