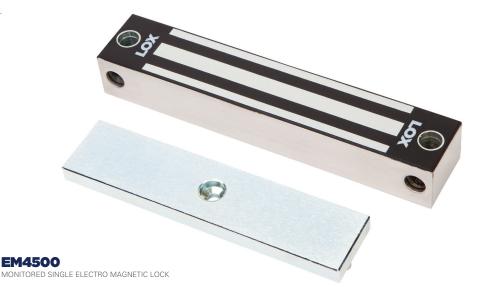

## **EM4500**

MINI Weather Resistant Elelctro Magnetic Gate Lock

### EM4500 DESCRIPTION

The **LOX EM4500** has been designed with a fully enclosed stainless-steel housing. It is one of the most reliable locking devices for true external applications exposed to wind and weather. The **EM4500** lock is **IP67** rated and a proven locking solution in the harshest environments around Australia. It has a holding force of up to **200kg** a dual fixing arrangement (front and header mount), a built-in varistor surge protection and accepts dual voltage of 12VDC and 24VDC.

The **EM4500** Mini Electro Magnetic Gate Lock has a Reed Switch monitoring feature and comes with a Lifetime Warranty.

#### **SPECIFICATIONS**

| EM4500           | WEATHER RESISTANT ELECTRO MAGNETIC MINI GATE LOCK MONITORED         |
|------------------|---------------------------------------------------------------------|
| HOLDING STRENGTH | UP TO 200KG                                                         |
| VOLTAGE/CURRENT  | DUAL VOLTAGE 12/24VDC 12VDC = 360mA 24VDC = 180mA                   |
| APPROVALS        | CE & C-TICK (€ 🙆                                                    |
| DSS MONITORING   | DOOR STATUS SENSOR (REED SWITCH)                                    |
| ENVIRONMENTAL    | IP67 RATED, OPERATIONAL TEMPERATURE RANGE - 20 DEG. C TO 60 DEG. C. |