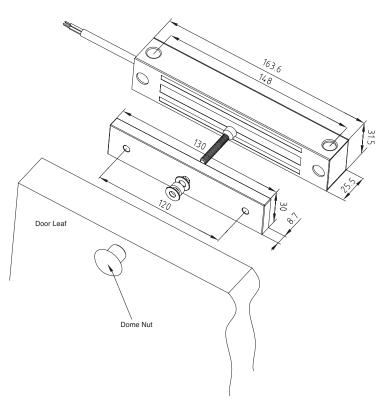

ture and comes with a Lifetime Warranty.



#### **SPECIFICATIONS**

| EM4500           | WEATHER RESISTANT ELECTRO MAGNETIC MINI GATE LOCK MONITORED         |
|------------------|---------------------------------------------------------------------|
| HOLDING STRENGTH | UP TO 200KG                                                         |
| VOLTAGE/CURRENT  | DUAL VOLTAGE 12/24VDC 12VDC = 360mA 24VDC = 180mA                   |
| APPROVALS        | CE & C-TICK (€ 🙆                                                    |
| DSS MONITORING   | DOOR STATUS SENSOR (REED SWITCH)                                    |
| ENVIRONMENTAL    | IP67 RATED, OPERATIONAL TEMPERATURE RANGE - 20 DEG. C TO 60 DEG. C. |





## **EM4500**

MINI Weather Resistant Elelctro Magnetic Gate Lock

# PRODUCT DIMENSIONS



Dimensions (mm)

### **EM4500 FACTS**

- Up to 200kg holding force
- Lock Status monitoring Sensor (LSS)
- Stainless 304 steel body housing
- Weather resistant IP67
- Lifetime warranty
- CE/RCM
- No residual magnetism

#### **ACCESSORIES**



#### AMZR?

LOX L & Z BRACKET FOR INWARDS OPENING DOORS CCW30S & EM4500