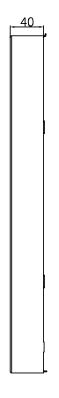

## **Specification**

| Parameters          |                                                |
|---------------------|------------------------------------------------|
| Material            | SECC                                           |
| Working temperature | -40° C to +60° C(-40° F to 140° F)             |
| Working<br>humidity | 10% to 95%                                     |
| Dimension           | 404.3 × 169.8 × 40 mm (15.92" × 6.69" × 1.57") |

## **Dimension**

Unit: mm

Distributed by

Distributed by: