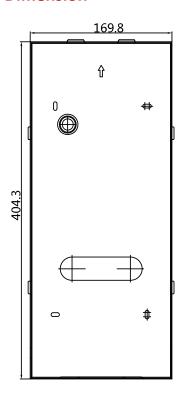

## **Specification**

| Parameters          |                                                |
|---------------------|------------------------------------------------|
| Material            | SECC                                           |
| Working temperature | -40° C to +60° C(-40° F to 140° F)             |
| Working<br>humidity | 10% to 95%                                     |
| Dimension           | 404.3 × 169.8 × 40 mm (15.92" × 6.69" × 1.57") |

## **Dimension**

Unit: mm

Distributed by

Distributed by: