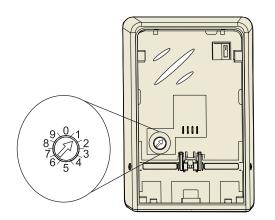

## **RADION receiver SD** B810



Installation Guide





UL1023: Standard for Household Burglar-Alarm System Units

UL1076: Standard for Propriety Burglar Alarm Units and Systems
UL1610: Standard for Central-Station Burglar-Alarm Units

UL365: Standard for Police Connected Burglar Alarm Units and System

UL609: Standard for Local Burglar Alarm Units and Systems
UL636: Standard for Holdup Alarm Units and Systems

UL985: Standard for Household Fire Warning System Units

### FCC, Part 15

Industry Canada (IC)

Classified to ANSI/SIA CP01-2010







© 2013 Bosch Security Systems, Inc. F.01U.261.829 | 03 | 2013.09 | 1



















**Copyright**This document is the intellectual property of Bosch Security Systems, Inc. and is protected by copyright. All rights reserved.

## Trademarks

All hardware and software product names used in this document are likely to be registered trademarks and must be treated accordingly.

# Determine Bosch Security Systems, Inc. Product Manufacturing Dates

Use the serial number located on the product label and refer to the Bosch Security Systems, Inc web site at: http://www.boschsecurity.com/datecodes/.