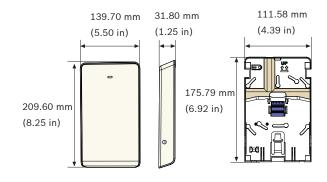

## **RADION receiver SD** B810



Installation Guide





UL1023: Standard for Household Burglar-Alarm System Units

UL1076: Standard for Propriety Burglar Alarm Units and Systems
UL1610: Standard for Central-Station Burglar-Alarm Units

UL365: Standard for Police Connected Burglar Alarm Units and System

UL609: Standard for Local Burglar Alarm Units and Systems
UL636: Standard for Holdup Alarm Units and Systems

UL985: Standard for Household Fire Warning System Units

### FCC, Part 15

Industry Canada (IC)

Classified to ANSI/SIA CP01-2010







© 2013 Bosch Security Systems, Inc. F.01U.261.829 | 03 | 2013.09 | 1



















**Copyright**This document is the intellectual property of Bosch Security Systems, Inc. and is protected by copyright. All rights reserved.

## Trademarks

All hardware and software product names used in this docum