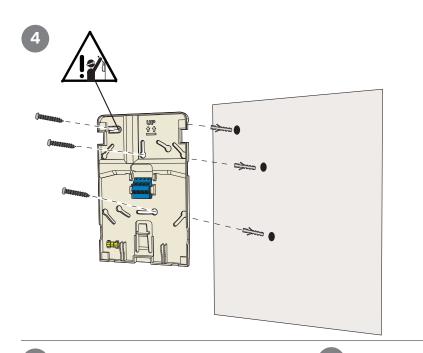

## **RADION receiver SD** B810



Installation Guide





UL1023: Standard for Household Burglar-Alarm System Units

UL1076: Standard for Propriety Burglar Alarm Units and Systems
UL1610: Standard for Central-Station Burglar-Alarm Units

UL365: Standard for Police Connected Burglar Alarm Units and System

UL609: Standard for Local Burglar Alarm Units and Systems
UL636: Standard for Holdup Alarm Units and Systems

UL985: Standard for Household Fire Warning System Units

### FCC, Part 15

Industry Canada (IC)

Classified to ANSI/SIA CP01-2010







© 2013 Bosch Security Systems, Inc. F.01U.261.829 | 03 | 2013.09 | 1



















**Copyright**This document is the intellectual property of Bosch Security Systems, Inc. and is protected by copyright. All rights reserved.

## Trademarks

All hardware and software product names used in this document are likely to be registered trademarks and must be treated accordingly.

# Determine Bosch Security Systems, Inc. Product Manufacturing Dates

Use the serial number located on the product label and refer to the Bosch Security Systems, Inc web site at: http://www.boschsecurity.com/datecodes/.