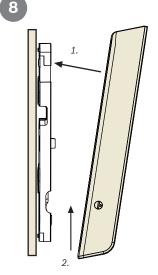

## **RADION receiver SD** B810



Installation Guide





UL1023: Standard for Household Burglar-Alarm System Units

UL1076: Standard for Propriety Burglar Alarm Units and Systems
UL1610: Standard for Central-Station Burglar-Alarm Units

UL365: Standard for Police Connected Burglar Alarm Units and System

UL609: Standard for Local Burglar Alarm Units and Systems
UL636: Standard for Holdup Alarm Units and Systems

UL985: Standard for Household Fire Warning System Units

### FCC, Part 15

Industry Canada (IC)

Classified to ANSI/SIA CP01-2010







© 2013 Bosch Security Systems, Inc. F.01U.261.829 | 03 | 2013.09 | 1



















**Copyright**This document is the intellectual property of Bosch Security Systems, Inc. and is protected by copyright. All rights reserved.

## Trademarks

All hardware and software product names used in this document are likely to be registered trademarks and must be treated accordingly.

# Determine Bosch Security Systems, Inc. Product Manufacturing Dates

Use the serial number located on the product label and refer to the Bosch Security Systems, Inc web site at: http://www.boschsecurity.com/datecodes/.