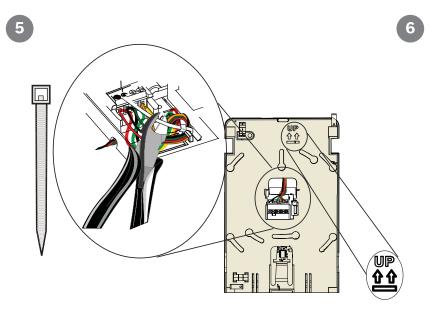

## **RADION receiver SD** B810



Installation Guide





UL1023: Standard for Household Burglar-Alarm System Units

UL1076: Standard for Propriety Burglar Alarm Units and Systems
UL1610: Standard for Central-Station Burglar-Alarm Units

UL365: Standard for Police Connected Burglar Alarm Units and System

UL609: Standard for Local Burglar Alarm Units and Systems
UL636: Standard for Holdup Alarm Units and Systems

UL985: Standard for Household Fire Warning System Units

### FCC, Part 15

Industry Canada (IC)

Classified to ANSI/SIA CP01-2010







© 2013 Bosch Security Systems, Inc. F.01U.261.829 | 03 | 2013.09 | 1



















**Copyright**This document is the intellectual property of Bosch Security Systems, Inc. and is protected by copyright. All rights reserved.

## Trademarks

All hardware and software product names used in this document are likely to be registered trademarks and must be treated accordingly.

# Determine Bosch Security Systems, Inc. Product Manufacturing Dates

Use the serial number located on the product label and refer to the Bosch Security Systems, Inc web site at: http://www.boschsecurity.com/datecodes/.