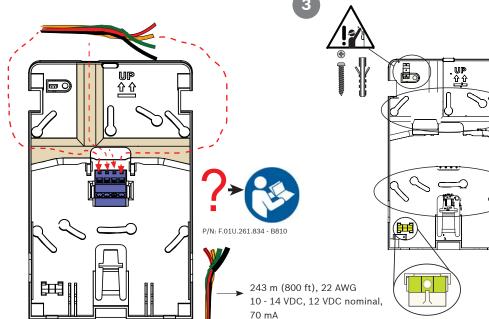

## **RADION receiver SD** B810



Installation Guide





UL1023: Standard for Household Burglar-Alarm System Units

UL1076: Standard for Propriety Burglar Alarm Units and Systems
UL1610: Standard for Central-Station Burglar-Alarm Units

UL365: Standard for Police Connected Burglar Alarm Units and System

UL609: Standard for Local Burglar Alarm Units and Systems
UL636: Standard for Holdup Alarm Units and Systems

UL985: Standard for Household Fire Warning System Units

### FCC, Part 15

Industry Canada (IC)

Classified to ANSI/SIA CP01-2010







© 2013 Bosch Security Systems, Inc. F.01U.261.829 | 03 | 2013.09 | 1



















**Copyright**This document is the intellectual property of Bosch Security Systems, Inc. and is protected by copyright. All rights reserved.

## Trademarks

All hardware and software product names used in this document are likely to be registered trademarks and must be treated accordingly.

# Determine Bosch Security Systems, Inc. Product Manufacturing Dates

Use the serial number located on the product label and refer to the Bosch Security Systems, Inc web site at: http://www.boschsecurity.com/datecodes/.