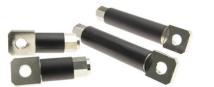

**Rear Connection Studs** 

**Rear Connection Studs** 

-

- Rear connection terminals are used to adapt Susol TD and TS circuit breakers to switchboards or other applications that require rear connection.
- These can be connected directly to circuit breakers without any modification

| Part Number | Description           | Suitable MCCB |
|-------------|-----------------------|---------------|
| LS-RTB23-TS | Rear connection Studs | TS100/160/250 |
| LS-RTB33-TS | Rear connection Studs | TS400/630     |
| LS-RTB43-TS | Rear connection Studs | TS800         |