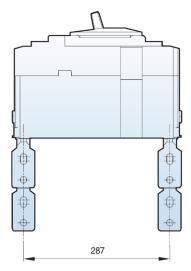

nection terminals are used to adapt Susol TD and TS circuit breakers to switchboards or other applications that require rear connection.
- These can be connected directly to circuit breakers without any modification

| Part Number | Description           | Suitable MCCB |
|-------------|-----------------------|---------------|
| LS-RTB23-TS | Rear connection Studs | TS100/160/250 |
| LS-RTB33-TS | Rear connection Studs | TS400/630     |
| LS-RTB43-TS | Rear connection Studs | TS800         |

## Installation Instructions







N.A.W. Controls Pty. Ltd. Telephone: (03) 9464 6555 www.nawcontrols.com.au

LS MCCB TS Rear connection studs June 2020

**Rear Connection Studs** 

## Mounting Dimensions for TS100/160/250



## Mounting Dimensions for TS400/630



## Mounting Dimensions for TS800





N.A.W. Controls Pty. Ltd. Telephone: (03) 9464 6555 www.nawcontrols.com.au