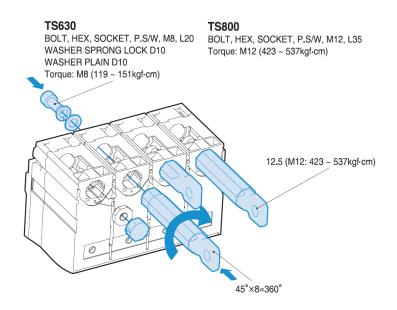

## Mounting Dimensions for TS400/630

## Mounting Dimensions for TS800

N.A.W. Controls Pty. Ltd. Telephone: (03) 9464 6555 www.nawcontrols.com.au