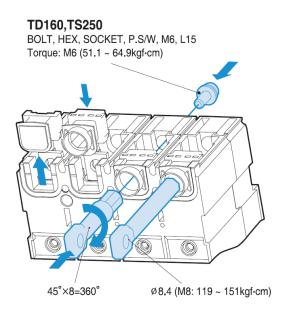

**Rear Connection Studs** 



**Rear Connection Studs** 

-



- Rear connection terminals are used to adapt Susol TD and TS circuit breakers to switchboards or other applications that require rear connection.
- These can be connected directly to circuit breakers without any modification

| Part Number | Description           | Suitable MCCB |
|-------------|-----------------------|---------------|
| LS-RTB23-TS | Rear connection Studs | TS100/160/250 |
| LS-RTB33-TS | Rear connection Studs | TS400/630     |
| LS-RTB43-TS | Rear connection Studs | TS800         |

## Installation Instructions







N.A.W. Controls Pty. Ltd. Telephone: (03) 9464 6555 www.nawcontrols.com.au

LS MCCB TS Rear connection studs June 2020

**Rear Connection Studs** 

## Mounting Dimensions for TS100/160/250



## Mounting Dimensions for TS400/630



## Mounting Dimensions for TS800





N.A.W. Controls Pty. Ltd. Telephone: (03) 9464 6555 www.nawcontrols.com.au