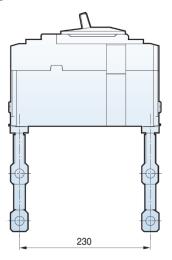

Connection Studs** 

-



- Rear connection terminals are used to adapt Susol TD and TS circuit breakers to switchboards or other applications that require rear connection.
- These can be connected directly to circuit breakers without any modification

| Part Number | Description           | Suitable MCCB |
|-------------|-----------------------|---------------|
| LS-RTB23-TS | Rear connection Studs | TS100/160/250 |
| LS-RTB33-TS | Rear connection Studs | TS400/630     |
| LS-RTB43-TS | Rear connection Studs | TS800         |

## Installation Instructions







N.A.W. Controls Pty. Ltd. Telephone: (03) 9464 6555 www.nawcontrols.com.au

LS MCCB TS Rear connection studs June 2020

**Rear Connection Studs** 

## Mounting Dimensions for TS100/160/250



## Mounting Dimensions for TS400/630



## Mounting Dimensions for TS800





N.A.W. Controls Pty. Ltd. Telephone: (03) 9464 6555 www.nawcontrols.com.au