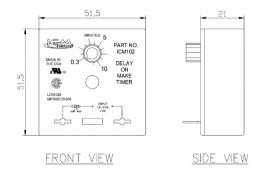

-----------|---------------------|
|                       | ICM102                      | ICM203 (LTA240X480) |
| Product Range         | Eureka Solid State Timers   |                     |
| Time Range            | 0.03 - 10 minutes           | 0.1 - 8 minutes     |
| Rated Supply Voltage  | 18 - 240 VAC / DC           | 24 - 288 VAC        |
| Rated Frequency       | 50 / 60Hz                   |                     |
| Operating Temperature | -20°C~+70°C                 |                     |
| Output                | Solid State (No Contactors) |                     |
| Output Maximum Rating | 1.5 A                       | 1 A                 |
| Output Minimum Rating | 10 mA                       | 40 mA               |

## Timing Diagram for ICM102



## **Dimensions for ICM102**



# Timing Diagram for ICM203



## **Dimensions for ICM203**





N.A.W. Controls Pty. Ltd. Telephone: (03) 9464 6555 www.nawcontrols.com.au