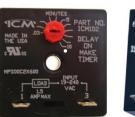

## Catalogue number: ICM102, ICM203

#### Eureka Solid State Timers





LTA240X480

Pureke



#### Eureka Solid State Timers

- Function; Delay on Make, Delay on Break.
- Provides cost effective protection for Air Conditioners, Refrigeration and Heat Pump equipment from damage caused by rapid short cycling of compressors.
- Provides true thermostat interruption protection
- Simple series load connection

ICM102

ICM102

Delay on Make Timer, Compressor Start Up Delay

#### ICM203(LTA240X480)

Delay on Break Timer, Anti Short Cycle / Lockout Timer

#### **Properties**

|                       | Properties                  |                     |
|-----------------------|-----------------------------|---------------------|
|                       | ICM102                      | ICM203 (LTA240X480) |
| Product Range         | Eureka Solid State Timers   |