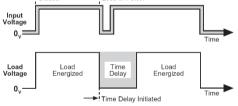

# Timing Diagram for ICM203

#### ICM203(LTA240X480)

Delay on Break Timer, Anti Short Cycle / Lockout Timer