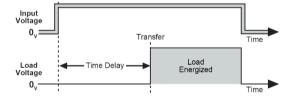

-------------|-----------------------------|---------------------|
|                       | ICM102                      | ICM203 (LTA240X480) |
| Product Range         | Eureka Solid State Timers   |                     |
| Time Range            | 0.03 - 10 minutes           | 0.1 - 8 minutes     |
| Rated Supply Voltage  | 18 - 240 VAC / DC           | 24 - 288 VAC        |
| Rated Frequency       | 50 / 60Hz                   |                     |
| Operating Temperature | -20°C~+70°C                 |                     |
| Output                | Solid State (No Contactors) |                     |
| Output Maximum Rating | 1.5 A                       | 1 A                 |
| Output Minimum Rating | 10 mA                       | 40 mA               |

## Timing Diagram for ICM102



## **Dimensions for ICM102**



# Timing Diagram for ICM203



## **Dimensions for ICM203**





N.A.W. Controls Pty. Ltd. Telephone: (03) 9464 6555 www.nawcontrols.com.au