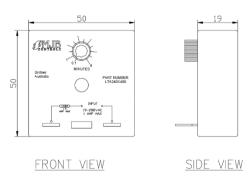

## **Dimensions for ICM203**

N.A.W. Controls Pty. Ltd. Telephone: (03) 9464 6555 www.nawcontrols.com.au

#### ICM203(LTA240X480)

Delay on Break Timer, Anti Short Cycle / Lockout Timer