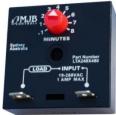

## Catalogue number: ICM102, ICM203

#### Eureka Solid State Timers





LTA240X480

Pureke



#### Eureka Solid State Timers

- Function; Delay on Make, Delay on Break.
- Provides cost effective protection for Air Conditioners, Refrigeration and Heat Pump equipment from damage caused by rapid short cycling of compressors.
- Provides true thermostat interruption protection
- Simple series load connection

ICM102

ICM102

Delay on Make Timer, Compressor Start Up Delay

#### ICM203(LTA240X480)

Delay on Break Timer, Anti Short Cycle / Lockout Timer

#### **Properties**

|                       | Properties                  |                     |
|-----------------------|-----------------------------|---------------------|
|                       | ICM102                      | ICM203 (LTA240X480) |
| Product Range         | Eureka Solid State Timers   |