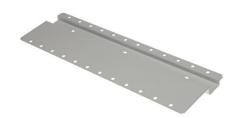

Catalogue number:

Enclosure Mounting Rails 300-2100mm

Enclosure Mounting Rails to fit AB enclosure

- Used when mounting segregation barriers, gear pans, chassis, mounting brackets & top hats within the AB Enclosure.
- For each enclosure, a quantity of 2 is required.