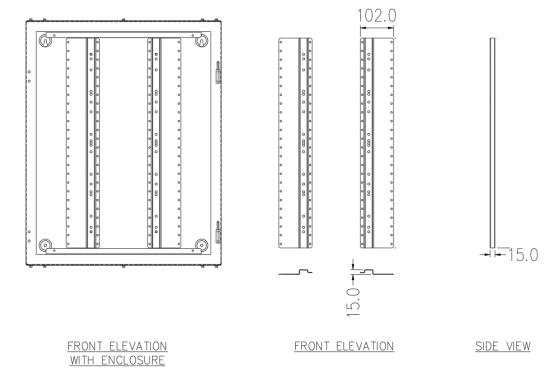

## **Dimensions**

\*\*A- Actual length of the mounting rail, give in the table above. The mounting rail can be directly attached to the mounting rail studs installed in the enclosure.

N.A.W. Controls Pty. Ltd. Telephone: (03) 9464 6555 www.nawcontrols.com.au