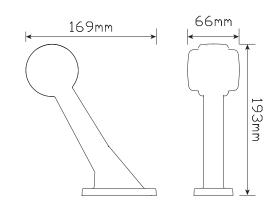

## **1004 Series Marker Lamps**

- Rubber housing design
- ADR approved
- IP67 100% Water proof
- Voltage Range 12-24 Volt

| Function  | Marker Lamps         |       |       |
|-----------|----------------------|-------|-------|
| Size      | 193mm x 169mm x 66mm |       |       |
| Voltage   | 12-24 Volt           |       |       |
| Cable     | 40cm                 |       |       |
| Lens      | PMMA Acrylic         |       |       |
| Base      | Rubber               |       |       |
| Draw      | Red                  | Amber |       |
| @13.8V    | 0.03A                | 0.06A |       |
| @28V      | 0.04A                | 0.04A |       |
| Approvals | Function             |       | Categ |
| ADR       | Side Marker          |       | 45/01 |