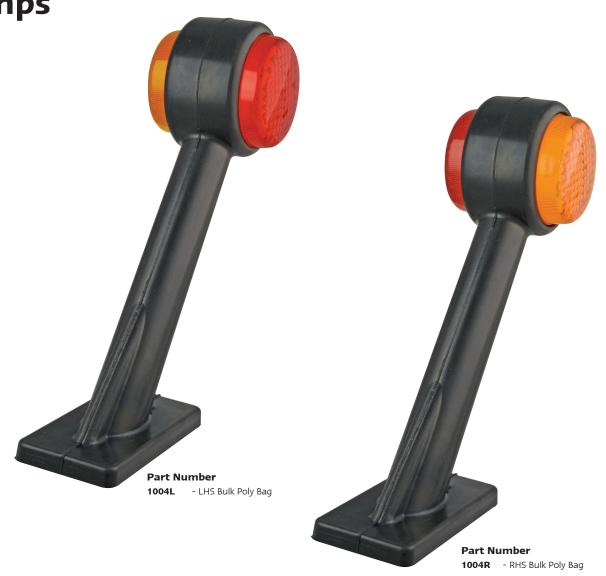

## **1004 Series Marker Lamps**

- Rubber housing design
- ADR approved
- IP67 100% Water proof
- Voltage Range 12-24 Volt

| Function  | Marker Lamps         |       |       |
|-----------|----------------------|-------|-------|
| Size      | 193mm x 169mm x 66mm |       |       |
| Voltage   | 12-24 Volt           |       |       |
| Cable     | 40cm                 |       |       |
| Lens      | PMMA Acrylic         |       |       |
| Base      | Rubber               |       |       |
| Draw      | Red                  | Amber |       |
| @13.8V    | 0.03A                | 0.06A |       |
| @28V      | 0.04A                | 0.04A |       |
| Approvals | Function             |       | Categ |
| ADR       | Side Marker          |       | 45/01 |

## **Fitting Instructions**

Fix to flat surface, amber facing forward and red facing to the back. Please refer to ADR 13/00 for mounting instructions.