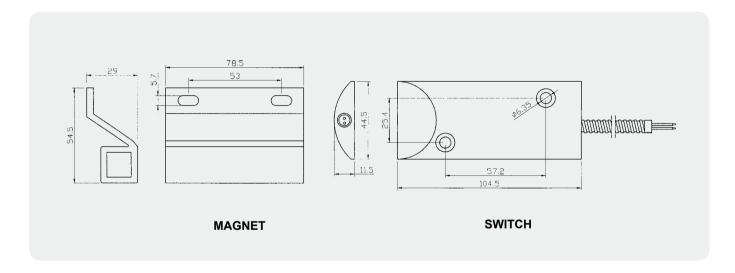

# **Magnetic Contact Switches**

## Specification:

#### **RSRDM**

- \* Reed switch for roller door applications
- \* Z bracket magnet for flexibility in mounting
- \* Extruded aluminum casings for harsh environments
- \* Standard 50 cm armoured cable

#### **Roller Door Contact**





# **Dimension (mm):**



### Order Information:

| Part<br>Number | Loop<br>Type | Reed<br>Form | Closed<br>Gap<br>(mm) | Maximum Initial<br>Contact Resistance<br>(Ohm) | Maximum Initial<br>Contact Rating<br>(W) | Maximum<br>Switching Voltage<br>(VDC/VAC) | Maximum<br>Switching Current<br>(A) |
|----------------|--------------|--------------|-----------------------|------------------------------------------------|------------------------------------------|-------------------------------------------|-------------------------------------|
| RSRDM          | Closed       | N/O          | 75                    | 0.150                                          | 7.5                                      | 100                                       | 0.4                                 |