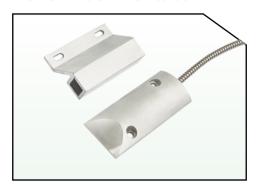

#### **RSRDM**

- \* Reed switch for roller door applications
- \* Z bracket magnet for flexibility in mounting
- \* Extruded aluminum casings for harsh environments
- \* Standard 50 cm armoured cable

#### **Roller Door Contact**