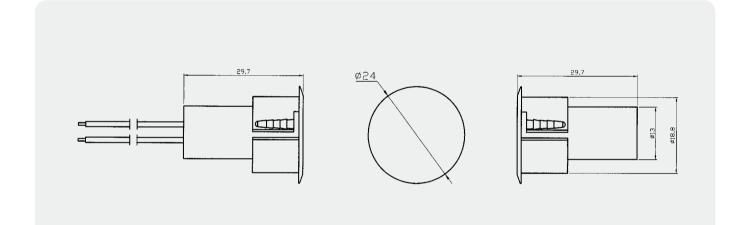

# **Magnetic Contact Switches**

## Specification:

### **RSF20W & RSF20B**

- \* 19 mm diameter flush reed switch, press to fit
- \* Suitable for steel door install
- \* Self-locking
- \* Standard 40 cm fly lead
- \* Colours: White (RSF20W) and Brown (RSF20B)

#### **Flush Mounted**





# Dimension (mm):



# Order Information:

| Part<br>Number | Lоор<br>Туре | Reed<br>Form | Closed<br>Gap<br>(mm) | Maximum Initial<br>Contact Resistance<br>(Ohm) | Maximum Initial<br>Contact Rating<br>(W) | Maximum<br>Switching Voltage<br>(VDC/VAC) | Maximum<br>Switching Current<br>(A) |
|----------------|--------------|--------------|-----------------------|------------------------------------------------|------------------------------------------|-------------------------------------------|-------------------------------------|
| RSF20W         | Closed       | N/O          | 19                    | 0.150                                          | 7.5                                      | 100                                       | 0.4                                 |
| RSF20B         | Closed       | N