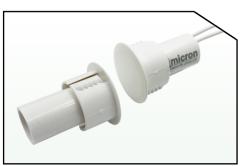

### **RSF20W & RSF20B**

- \* 19 mm diameter flush reed switch, press to fit
- \* Suitable for steel door install
- \* Self-locking
- \* Standard 40 cm fly lead
- \* Colours: White (RSF20W) and Brown (RSF20B)

#### **Flush Mounted**