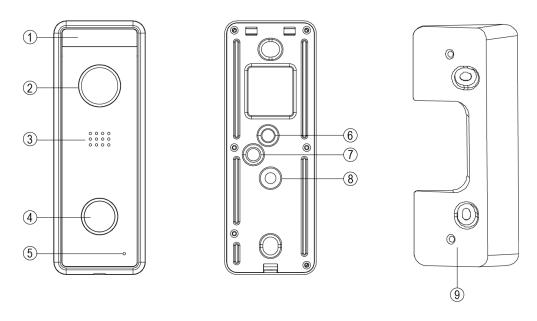

#### 1. Name and Functions of Each Part

| NO. | Part Name                             | NO. | Part Name                         |
|-----|---------------------------------------|-----|-----------------------------------|
| 1   | LED for night vision                  | 5   | Microphone                        |
| 2   | Camera                                | 6   | AHD/CVBS switch                   |
| 3   | Speaker                               | 7   | Speaker volume adjust             |
| 4   | Call button                           | 8   | Wires for monitor/electronic lock |
| 9   | Metal bracket for wall corner mounted |     |                                   |