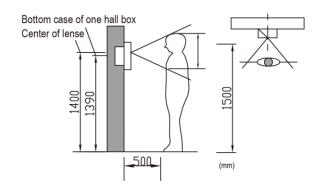

#### 5.1 Installation location

◆ Camera installation location Standard installation height of outdoor station: lens's height is about 1,400mm above the floor; in this case, camera stack center is about 1,390mm above ground level.