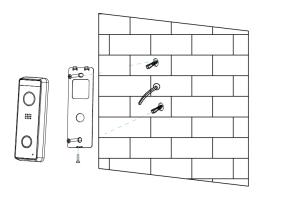

#### 5. Installation

#### 5.1 Installation location

◆ Camera installation location Standard installation height of outdoor station: lens's height is about 1,400mm above the floor; in this case, camera stack center is about 1,390mm above ground level.

## 5.2 Wiring and Installation

There are two ways to install the door station:

Surface mounted

Surface mounted (at wall corner)