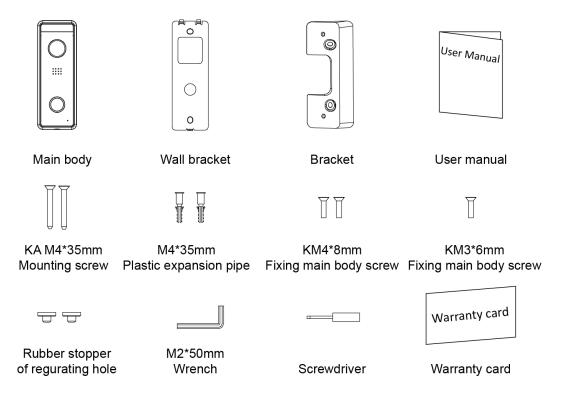

hone                        |
| 2   | Camera                                | 6   | AHD/CVBS switch                   |
| 3   | Speaker                               | 7   | Speaker volume adjust             |
| 4   | Call button                           | 8   | Wires for monitor/electronic lock |
| 9   | Metal bracket for wall corner mounted |     |                                   |

#### 2. Features

- Aluminum housing
- Sensor resolution: 2M
- IR LED for night vision
- IR-CUT filter with auto switch
- Water-proof and dust-proof (IP66)
- Surface mount
- Weight(g):255g

- Color HD CMOS camera:1080P
- Horizontal view angle:126° (AHD);115° (CVBS)
- Speaker volume adjustable
- Door lock release
- Operation temperature: -40~50 °C
- Dimensions(mm):133(H)x48(W)x19(D)

# 3. Packing Contents



## 4. Connection Diagram

### 4.1 Wiring Diagram

Please be careful to wiring on polarity.



#### **4.2 Electric Lock Connection**

#### Note:

- 1. The external power supply must be used according to the lock.
- 2. The inside relay contact is restricted to DC 3A/30V.
- 3. There are two unlock types as the follows:

Type 1: Power-on-to-unlock



Type 2: Power-off-to-unlock



#### 5. Installation

#### 5.1 Installation location



◆ Camera installation location Standard installation height of outdoor station: lens's height is about 1,400mm above the floor; in this case, camera stack center is about 1,390mm above ground level.

## 5.2 Wiring and Installation

There are two ways to install the door station:



Surface mounted



Surface mounted (at wall corner)