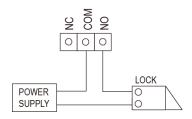

#### **4.2 Electric Lock Connection**

#### Note:

- 1. The external power supply must be used according to the lock.
- 2. The inside relay contact is restricted to DC 3A/30V.
- 3. There are two unlock types as the follows:

Type 1: Power-on-to-unlock

Type 2: Power-off-to-unlock