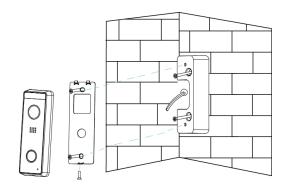

#### 5. Installation

#### 5.1 Installation location

◆ Camera installation location Standard installation height of outdoor station: lens's height is about 1,400mm above the floor; in this case, camera stack center is about 1,390mm above ground level.

## 5.2 Wiring and Installation

There are two ways to install the door station:

Surface mounted

Surface mounted (at wall corner)