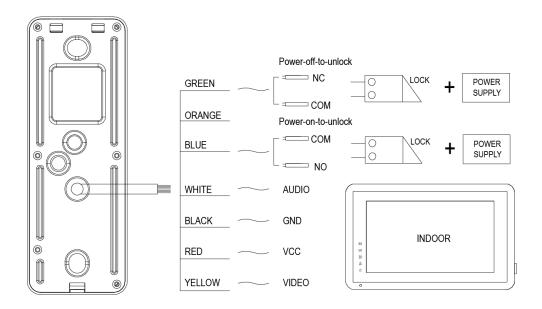

### 4.1 Wiring Diagram

Please be careful to wiring on polarity.

#### **4.2 Electric Lock Connection**

#### Note:

- 1. The external power supply must be used according to the lock.
- 2. The inside relay contact is restricted to DC 3A/30V.
- 3. There are two unlock types as the follows:

Type 1: Power-on-to-unlock

Type 2: Power-off-to-unlock