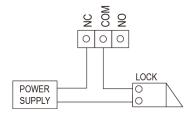

#### **4.2 Electric Lock Connection**

#### Note:

- 1. The external power supply must be used according to the lock.
- 2. The inside relay contact is restricted to DC 3A/30V.
- 3. There are two unlock types as the follows:

Type 1: Power-on-to-unlock

Type 2: Power-off-to-unlock