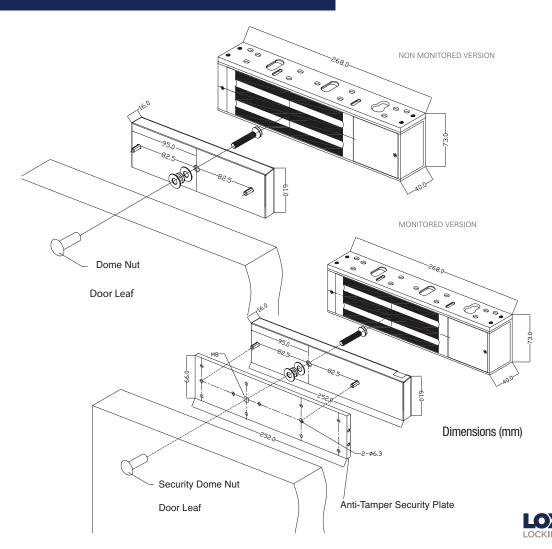

------------|----------------------------------------------------------|
| EM5700M          | SINGLE ELECTRO MAGNETIC LOCK MONITORED                   |
| HOLDING STRENGTH | UP TO 580KG, TESTED TO 1 MILLION CYCLES                  |
| VOLTAGE/CURRENT  | DUAL VOLTAGE 12/24VDC 12VDC = 500mA 24VDC = 260mA        |
| APPROVALS        | UP TO 4 HOUR FIRE RATED TO A.S STANDARD, CE & C-TICK 🥻 💰 |
| LSS MONITORING   | LSS LOCK STATUS SENSOR (HALL EFFECT)                     |
| DSS MONITORING   | DOOR STATUS SENSOR (REED SWITCH)                         |
| LED LIGHT STATUS | LED LIGHT STATUS INDICATES LOCKED OR UNLOCKED STATUS     |
| ENVIRONMENTAL    | OPERATIONAL TEMPERATURE RANGE - 20 DEG. C TO 60 DEG. C.  |





# **EM5700 SERIES**

Single Door Monitored & Non Monitored

# PRODUCT DIMENSIONS



## **ACCESSORIES**



## **EM5700MP**

LOX MOUNTING PLATE FOR EM5700/M



### **AMGB1-12**

LOX U SHAPE ARMATURE HOLDER FOR GLASS DOORS SUITS EM5700 NON MONITORED

### AMGB1-12-DSS

LOX U SHAPE ARMATURE HOLDER FOR GLASS DOORS SUITS EM5700M MONITORED



### **AMZB1-LP**

LOX L & Z BRACKET FOR INWARDS OPENING DOORS SUITS FM5700

### **AMZB1-LP-DSS**

LOX L & Z BRACKET FOR INWARDS OPENING DOORS SUITS EM5700M



### AMAB1

LOX ARMATURE HOLDER AND DRESS PLATE FOR GLASS DOORS SUITS EM5700

### **AMAB1-DSS**

LOX ARMATURE HOLDER AND DRESS PLATE FOR GLASS DOORS SUITS EM5700M



### AMFB1

LOX L BRACKET FOR SUITS EM5700 SERIES

### AMLB1

LOX ADJUSTABLE L BRACKET SUITS EM5700 SERIES