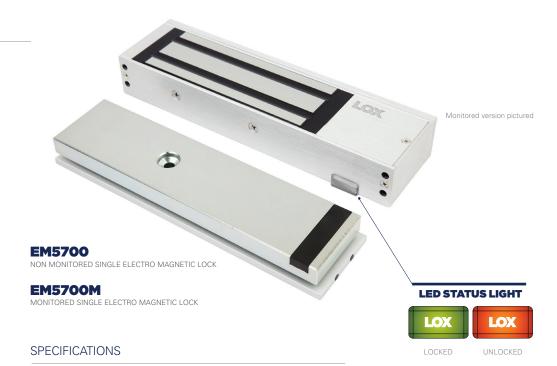

# **EM5700 SERIES**

Single Door Monitored & Non Monitored

# EM5700 DESCRIPTION

The **LOX EM5700** Series product line is a comprehensive Electro Magnetic Lock range with up to **580kg** holding force. It is one of the most reliable and most successful Electro Magnetic Locks in the Australian market in this product category.

# THE MONITORED MAGNETIC LOCKS HAVE:

- A built-in Hall Effect Sensor for monitoring the lock/ unlock status of the locking device
  (LSS – Lock Status Sensor)
- A built-in reed switch contact for monitoring the open/closed status of the door
  (DSS – Door Status Sensor)
- Highly visible red/green LED Status Light
- Anti-Tamper-Fixing-Plate (with monitored version) to avoid hostile attacks targeted on the dome-nut-fixing bolt of the Armature Plate

| EM5700           | SINGLE ELECTRO MAGNETIC LOCK NON MONITORED               |
|------------------|----------------------------------------------------------|
| EM5700M          | SINGLE ELECTRO MAGNETIC LOCK MONITORED                   |
| HOLDING STRENGTH | UP TO 580KG, TESTED TO 1 MILLION CYCLES                  |
| VOLTAGE/CURRENT  | DUAL VOLTAGE 12/24VDC 12VDC = 500mA 24VDC = 260mA        |
| APPROVALS        | UP TO 4 HOUR FIRE RATED TO A.S STANDARD, CE & C-TICK 🥻 💰 |
| LSS MONITORING   | LSS LOCK STATUS SENSOR (HALL EFFECT)                     |
| DSS MONITORING   | DOOR STATUS SENSOR (REED SWITCH)                         |
| LED LIGHT STATUS | LED LIGHT STATUS INDICATES LOCKED OR UNLOCKED STATUS     |
| ENVIRONMENTAL    | OPERATIONAL TEMPERATURE RANGE - 20 DEG. C TO 60 DEG. C.  |