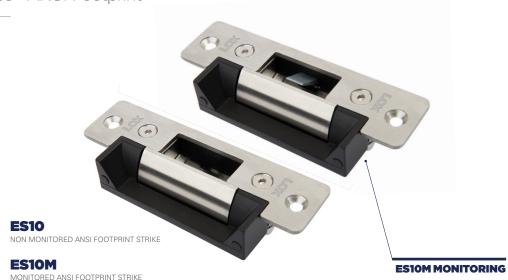

## **ES10 SERIES**

Light Commercial and Residential Electric Strikes - ANSI Footprint

### ES10 DESCRIPTION

The **LOX ES10** Series ANSI Electric Door Strikes is one of the most successful residential & light commercial Electric Strike products in Australia. It is a dual voltage product accepting voltages of either 12 or 24VDC. The LOX ES10 Series Electric Strikes are site interchangeable from Fail-Secure to Fail Safe (Power to Release to Power to Lock) by only using a small screw-driver.

The **ES10** Series Strikes are designed to be morticed into a door frame on a single swing door equipped with either a mortice lock or a cylindrical tongue lock. The LOX ES10 Series Strikes are pre-drilled to accommodate for extension lips, come with a 5-year warranty and have a holding strength of up to **1000kg**.

The monitored **ESIOM** version comes with Door Status Sensor (door latch monitoring).

The non-monitored **ES10** version is weather resistant **IP56** rated.