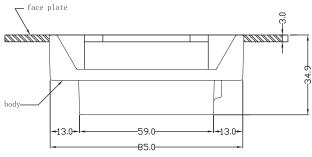

0mA 24VDC = 100mA                                                              |
| APPROVALS        | UP TO 4 HOUR FIRE RATED TO A.S STANDARD, CE & C-TICK ( €                                                       |
| DSS MONITORING   | DOOR LATCH SENSOR, DOOR LATCH ENGAGED WITHIN STRIKE KEEPER ES10M VERSION                                       |
| IP RATING        | ES10 VERSION IP56 ES10M VERSION NOT WEATHER RESISTANT                                                          |
| ENVIRONMENTAL    | OPERATIONAL TEMPERATURE RANGE - 20 DEG. C TO 60 DEG. C.                                                        |

DOOR STATUS / LATCH MONITORING SENSORS = DOOR OPEN/CLOSED





# **ES10 SERIES**

Light Commercial and Residential Electric Strikes - ANSI Footprint

## PRODUCT DIMENSIONS

2-ø5.5-







Dimensions (mm)

### **ES10 FACTS**

- ES10 Weather Resistant (IP56)
- ES10M monitored version available (not weather resistant)
- 5 year warranty
- Simple Power To Lock/Power To Release interchange
- Pre-drilled for extension lips
- Dual-Voltage: 12 or 24VDC
- Fire rated

### **ACCESSORIES**



**ES10-EL15** 

LOX ES10 EXTENSION LIP 15MM

**ES10-EL25** 

LOX ES10 EXTENSION LIP 25MM

**ES10-EL50** 

LOX ES10 EXTENSION LIP 50MM

**ES10-EL75** 

LOX ES10 EXTENSION LIP 75MM