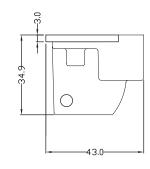

24VDC = 100mA                                                              |
| APPROVALS        | UP TO 4 HOUR FIRE RATED TO A.S STANDARD, CE & C-TICK ( €                                                       |
| DSS MONITORING   | DOOR LATCH SENSOR, DOOR LATCH ENGAGED WITHIN STRIKE KEEPER ES10M VERSION                                       |
| IP RATING        | ES10 VERSION IP56 ES10M VERSION NOT WEATHER RESISTANT                                                          |
| ENVIRONMENTAL    | OPERATIONAL TEMPERATURE RANGE - 20 DEG. C TO 60 DEG. C.                                                        |

DOOR STATUS / LATCH MONITORING SENSORS = DOOR OPEN/CLOSED





# **ES10 SERIES**

Light Commercial and Residential Electric Strikes - ANSI Footprint

## PRODUCT DIMENSIONS

2-ø5.5-







Dimensions (mm)

### **ES10 FACTS**

- ES10 Weather Resistant (IP56)
- ES10M monitored version available (not weather resistant)
- 5 year warranty
- Simple Power To Lock/Power To Release interchange
- Pre-drilled for extension lips
- Dual-Voltage: 12 or 24VDC
- Fire rated

### **ACCESSORIES**



**ES10-EL15** 

LOX ES10 EXTENSION LIP 15MM

**ES10-EL25** 

LOX ES10 EXTENSION LIP 25MM

**ES10-EL50** 

LOX ES10 EXTENSION LIP 50MM

**ES10-EL75** 

LOX ES10 EXTENSION LIP 75MM