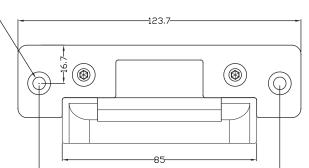

A 24VDC = 100mA                                                              |
| APPROVALS        | UP TO 4 HOUR FIRE RATED TO A.S STANDARD, CE & C-TICK ( €                                                       |
| DSS MONITORING   | DOOR LATCH SENSOR, DOOR LATCH ENGAGED WITHIN STRIKE KEEPER ES10M VERSION                                       |
| IP RATING        | ES10 VERSION IP56 ES10M VERSION NOT WEATHER RESISTANT                                                          |
| ENVIRONMENTAL    | OPERATIONAL TEMPERATURE RANGE - 20 DEG. C TO 60 DEG. C.                                                        |

DOOR STATUS / LATCH MONITORING SENSORS = DOOR OPEN/CLOSED





# **ES10 SERIES**

Light Commercial and Residential Electric Strikes - ANSI Footprint

## PRODUCT DIMENSIONS

2-ø5.5-







Dimensions (mm)

### **ES10 FACTS**

- ES10 Weather Resistant (IP56)
- ES10M monitored version available (not weather resistant)
- 5 year warranty
- Simple Power To Lock/Power To Release interchange
- Pre-drilled for extension lips
- Dual-Voltage: 12 or 24VDC
- Fire rated

### **ACCESSORIES**



**ES10-EL15** 

LOX ES10 EXTENSION LIP 15MM

**ES10-EL25** 

LOX ES10 EXTENSION LIP 25MM

**ES10-EL50** 

LOX ES10 EXTENSION LIP 50MM

**ES10-EL75** 

LOX ES10 EXTENSION LIP 75MM