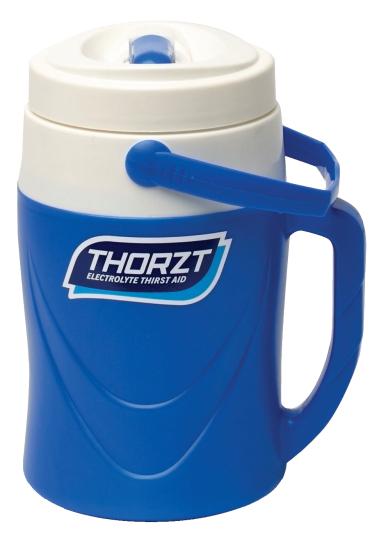

#### DESCRIPTION

Stay hydrated with your personal 2 litre THORZT cooler, featuring supreme insulating power to keep your THORZT mix cold and refreshing. The sippa spout makes sipping easy, and for the ease of carrying around and holding as you pour, a swing-up handle is attached as well as a convenient to hold side handle

### FEATURES AND BENEFITS

- Convenient sippa spout on lid
- Polyurethane insulation, keeping contents cold
- Screw on cap for ease of cleaning and filling with ice
- Impact resistant exterior
- BPA-free
- 2 litre capacity

## PRODUCT DETAILS

Lids: Screw on / off Tap: Sippa Spout Colour: Blue