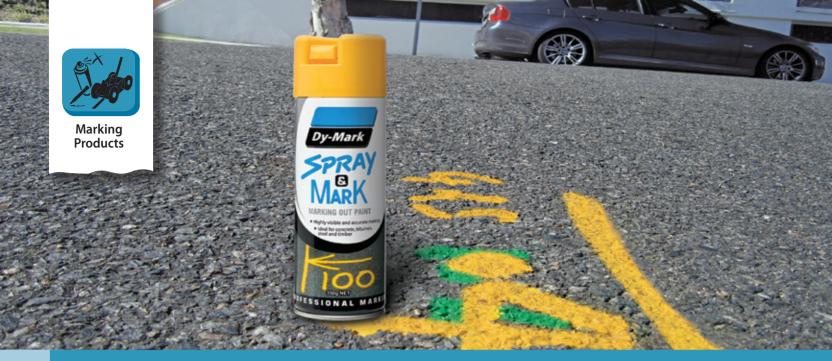

## **Spray & Mark**

Marking Out Paint 350g [Qty 12]

## Features & Benefits

- Premium marking out paint
- Toluene-free formula
- Designed for inverted use
- Bright colour range for highly visible marks
- Applications include construction, landscaping, civil works and surveying
- Unique spray pattern specifically designed for spot marking as well as 'writing' applications
- Suitable for use with Dy-Mark's Long Arm Handle and Spot Marking Handle
- Spray & Mark Holsters also available to provide easy access to your marking paint