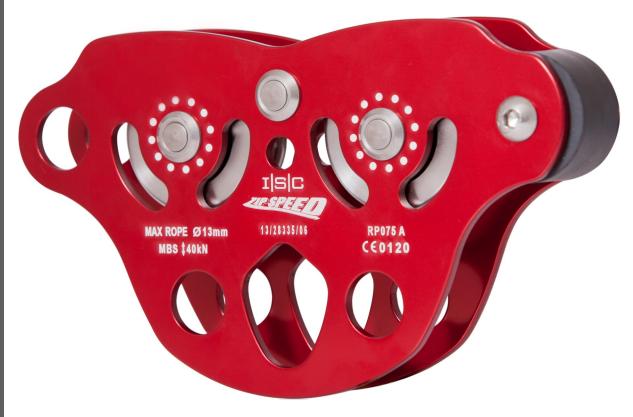

## RP075 Tandem Trolley 50mm (2") Wheel Diameter

## **Data Sheet**

The main attachment point is large enough to accommodate a wide variety of Karabiners & Snaphooks. There are extra attachment holes for a secondary lanyard and a small central hole which can be used to fit an accessory (handle bar etc).

We offer versions for 13mm (1/2"), 16mm (5/8") or 20mm (3/4") Wire and the centre redundancy axle is fitted with a colour coded collar, for easy identification.

| Colour        | Key  |
|---------------|------|
| > 13mm (1/2") | Wire |
| > 16mm (5/8") | Wire |
| > 20mm (3/4") | Wire |

The Zipspeed Tandem Trolleys are fitted with rubber sealed, deep groove bearings for optimal performance with a lifespan of several thousand miles/km. The Zipseed Tandems have 7075 Aerospace grade Aluminium side plates, to minimise flexing of the plates.