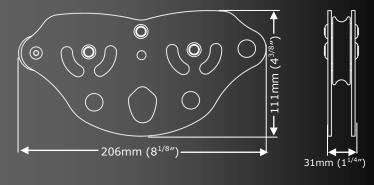

The ISC Zipseed Trolleys are also available with 75mm (3") Diameter wheels, to suit lines of varying tension, gradient and speeds (see RP076).

| Weight         | 875g (31oz)     |
|----------------|-----------------|
| Body Material  | Aluminium       |
| Finish         | Anodised        |
| Wheel Material | Stainless Steel |
| MBS            | 40kN (8992lbf)  |