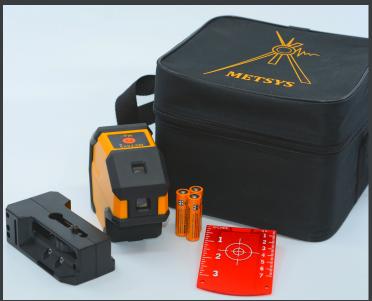

The MP3 point to point self-leveling laser provides effective layout solutions compared to tradition old methods. The unit projects three highly visible dots instantly from ground floor to ceiling and forward off the ground. Contractors can use it for layout reference, point transfer, ceilings and more tasks. The laser is built with an anti-shock rubber housing, which enables it to survive in tough job sites.