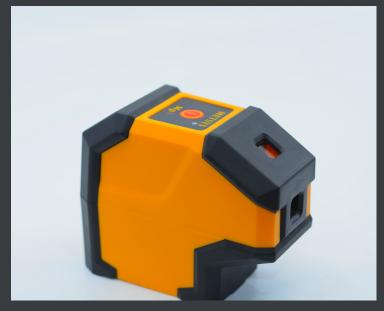

The MP3 point to point self-leveling laser provides effective layout solutions compared to tradition old methods. The unit projects three highly visible dots instantly from ground floor to ceiling and forward off the ground. Contractors can use it for layout reference, point transfer, ceilings and more tasks. The laser is built with an anti-shock rubber housing, which enables it to survive in tough job sites.