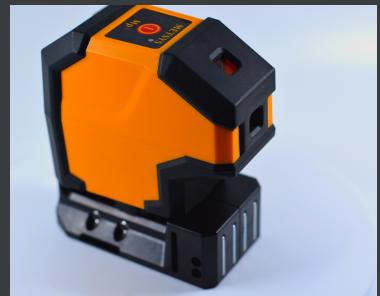

The MP3 point to point self-leveling laser provides effective layout solutions compared to tradition old methods. The unit projects three highly visible dots instantly from ground floor to ceiling and forward off the ground. Contractors can use it for layout reference, point transfer, ceilings and more tasks. The laser is built with an anti-shock rubber housing, which enables it to survive in tough job sites.