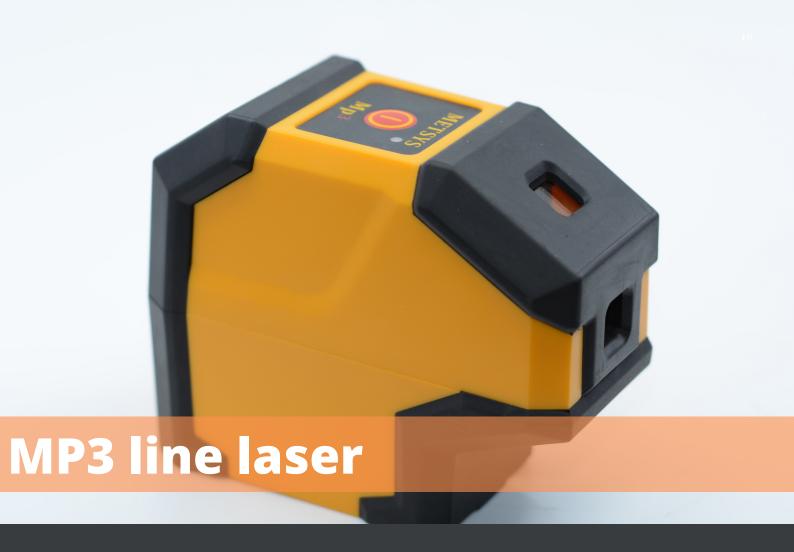

The MP3 point to point self-leveling laser provides effective layout solutions compared to tradition old methods. The unit projects three highly visible dots instantly from ground floor to ceiling and forward off the ground. Contractors can use it for layout reference, point transfer, ceilings and more tasks. The laser is built with an anti-shock rubber housing, which enables it to survive in tough job sites.