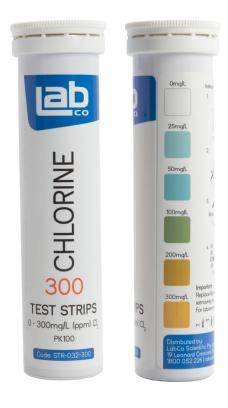

#### **Measuring range**

0 - 25 - 50 - 100 - 200 - 300mg/L

#### Contents

100 strips