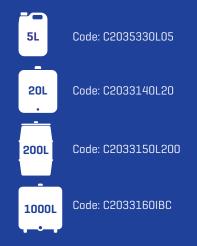

### **Directions for use:**

| HEAVY CLEANING & DEGREASING | 20% [1:5]                                                                                                                 |
|-----------------------------|---------------------------------------------------------------------------------------------------------------------------|
| MAINTENANCE CLEANING        | 5% (1:20) for toilets, showers, floors in<br>washrooms.<br>1.5% (1:60) for vinyl, floors, walls, etc. in traffic<br>areas |
| LIGHT MAINTENANCE           | 0.75% (1:150) for glass, tiles                                                                                            |
| SPRAY BUFFING               | NEAT to 10% (up to 1:10) provides cleaning and gloss                                                                      |