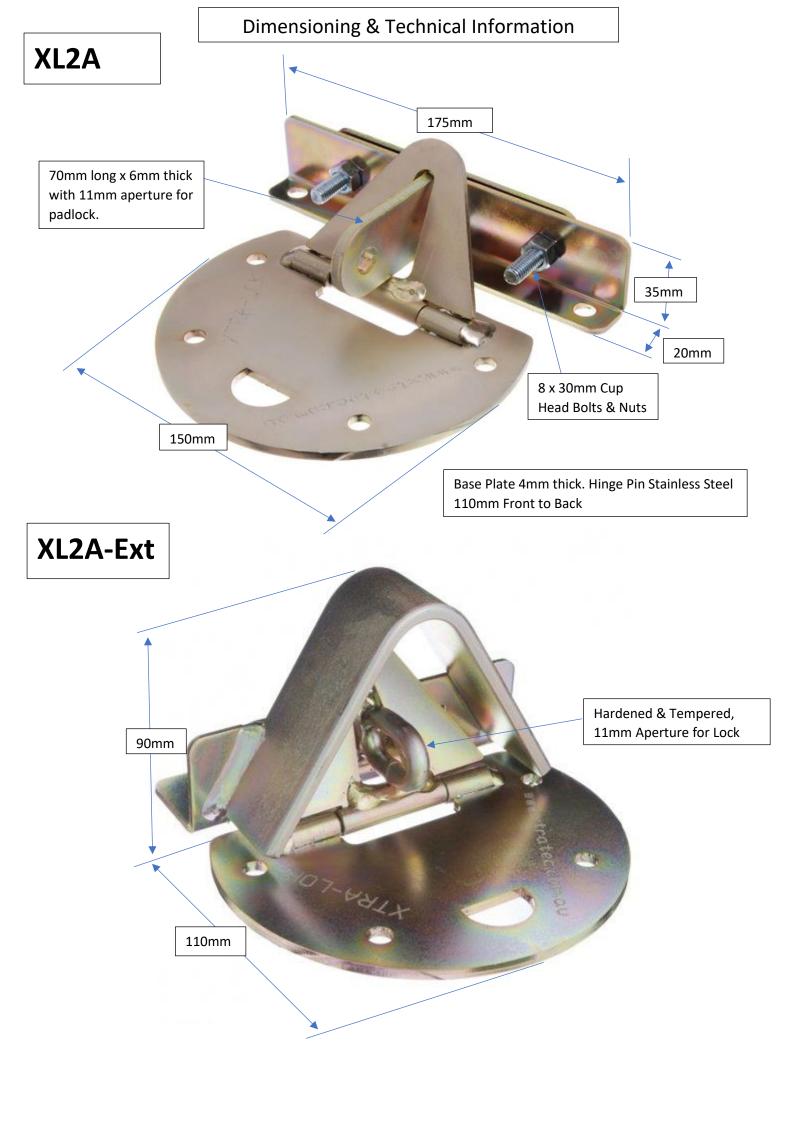

## XTRA-LOK Construction / Technical information.

Base Plate ie. "The floor plate that fixes to the concrete." (Also now available in Stainless-Steel)

- Designed for the best of functionality & strength. When laying flush the base plates' highest point is 10mm being the hinge.
  - The hinge has a 304 grade stainless steel hinge pin for strength & durability.
- The base plate is made from 4mm steel plate and is 150mm in diameter & zinc treated to prevent corrosion.
- The base plate has 4 fixing holes for concrete fasteners. The holes are well spread apart, to give the maximum pull out strength of the fasteners.

External Door Bracket ie. (Also now available in Stainless-Steel)

"The bracket that bolts to the outside of the Roller Door, (XL2A-Ext External XTRA-LOK)"

- The external door bracket is made from 3mm & 5.5mm steel, and now with a toughened 8mm Herc Alloy shackle for the padlock to attach to.
- It has been made with the purpose to fit commercial & domestic doors.
- It has 4 square holes to accommodate the 8mm cup head fixing bolts.
- It has a 5.5mm thick shroud to give higher protection.
- All quality welded & zinc treated to prevent corrosion.