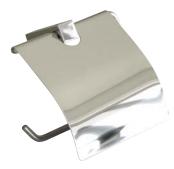

#### TRIUMPH TOILET ROLL HOLDER WITH HOOD TR0081H

- Polished stainless steel

Overall Dimensions 55mm projection