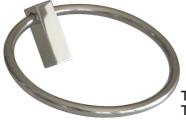

#### TRIUMPH TOWEL RING TR034

- Polished stainless steel

Overall Dimensions 55mm projection