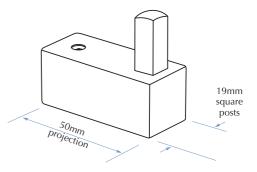

#### TRIUMPH ROBE HOOK TR033

- Polished stainless steel

Overall Dimensions 50mm projection