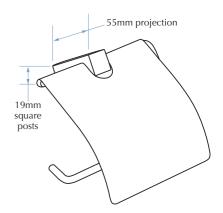

#### TRIUMPH TOILET ROLL HOLDER WITH HOOD TR0081H

- Polished stainless steel

Overall Dimensions 55mm projection