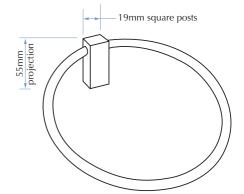

#### TRIUMPH TOWEL RING TR034

- Polished stainless steel

Overall Dimensions 55mm projection

#### **CONSTRUCTION:**

Units fabricated of polished stainless steel with 19mm square posts.