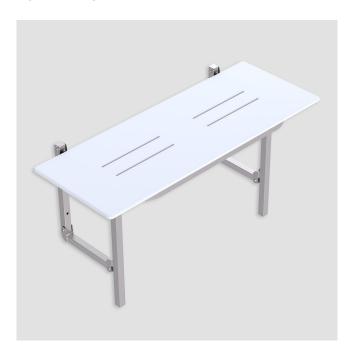

# INDICATIVE IMAGE

# **FOLDING SHOWER SEAT**

#### **Features**

- 960 mm x 400 mm x 480 mm folding shower seat
- · Maximum load 250 kg
- Mount seat deck 470 mm to 480 mm above finished floor level
- Fabricated from 304 stainless steel
- Polar White slip resistant UV stabilised HDPE rounded edge seat deck with self-draining channels
- · Stainless steel fixings screws supplied
- · Satin Supreme™ finish