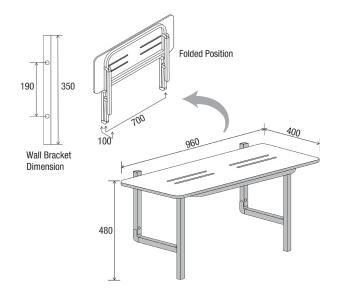

### **DIMENSIONS**

Suits all standard accessible suites

#### **Features**

- 960 mm x 400 mm x 480 mm folding shower seat
- · Maximum load 250 kg
- Mount seat deck 470 mm to 480 mm above finished floor level
- Fabricated from 304 stainless steel
- Polar White slip resistant UV stabilised HDPE rounded edge seat deck with self-draining channels
- · Stainless steel fixings screws supplied
- · Satin Supreme™ finish