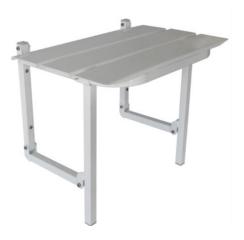

## FEATURES

Powder Coated White Stainless Steel Slat Shower Seat. Deck size: 960mm x 400mm. Complies with Australian Disability Standards 1428.1.