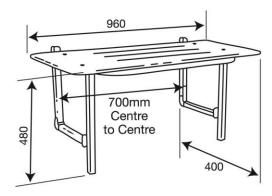

## FEATURES

Powder Coated White Stainless Steel Slat Shower Seat. Deck size: 960mm x 400mm. Complies with Australian Disability Standards 1428.1.

\* Seat protrudes 92mm from wall when in the closed position

ASI JD MacDonald reserves the right to, and does from time to time, make changes and improvements in design and dimensions. The photographs and line drawings of the products in this flyer are representational only. All dimensions are in millimetres unless otherwise stated.