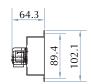

ed, allowing this to be used as a security product to stop inmates or patients from stowing foreign objects and for anti-ligature use
- Available with 4 holders

Overall Dimensions 914mm W x 102.1mm H x 64.3mm D

# **PRODUCT DATA:**

### **CONSTRUCTION:**

BACKPLATE: Fabricated of type 304 (18-8), 22 gauge stainless steel with exposed surfaces in architectural satin finish.

HOLDERS: Consist of spring activated rubber cams on plated steel retainers.

#### **OPERATION:**

Weight of mop or broom holds handle in place.

#### **INSTALLATION:**

Secure to wall using anti-ligature screws (not provided).





## **GUIDE SPECIFICATION: Surface**

mounted mop and broom holder shall be fabricated of type 304 (18-8), 22 gauge stainless steel in satin finish with spring activated rubber cam holders.