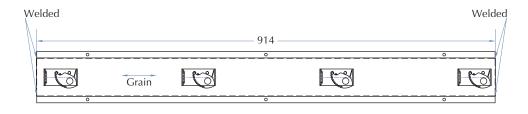

#### **PRODUCT FEATURES:**

- Ends on the SA9954 model are welded and closed, allowing this to be used as a security product to stop inmates or patients from stowing foreign objects and for anti-ligature use
- Available with 4 holders

Overall Dimensions 914mm W x 102.1mm H x 64.3mm D